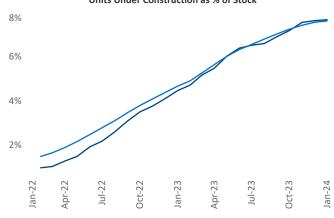

Contacts

Jeff Adler Vice President Jeff.Adler@yardi.com Razvan Cimpean SEO Engineer Razvan-I.Cimpean@yardi.com Dallas January 2024

**Dallas** is the **1st** largest multifamily market with **872,713** completed units and **217,334** units in development, **66,858** of which have already broken ground.