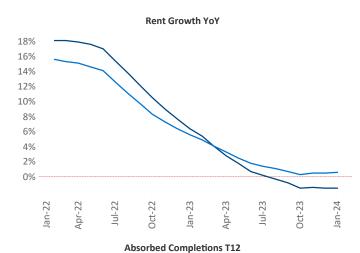

New lease asking **rents** are at **\$1,531**, down **-1.5% ▼** from the previous year placing Dallas at **103rd** overall in year-over-year rent growth.

Multifamily housing **demand** has been positive with **15,979** ▲ net units absorbed over the past twelve months. This is up **3,193** ▲ units from the previous year's gain of **12,786** ▲ absorbed units.