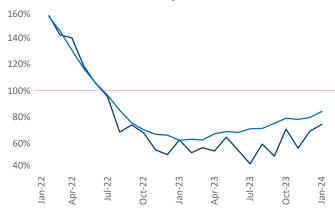

New lease asking **rents** are at **\$1,531**, down **-1.5% ▼** from the previous year placing Dallas at **103rd** overall in year-over-year rent growth.

Multifamily housing **demand** has been positive with **15,979** ▲ net units absorbed over the past twelve months. This is up **3,193** ▲ units from the previous year's gain of **12,786** ▲ absorbed units.