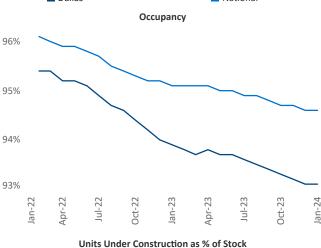

New lease asking **rents** are at **\$1,531**, down **-1.5% ▼** from the previous year placing Dallas at **103rd** overall in year-over-year rent growth.

Multifamily housing **demand** has been positive with **15,979** ▲ net units absorbed over the past twelve months. This is up **3,193** ▲ units from the previous year's gain of **12,786** ▲ absorbed units.