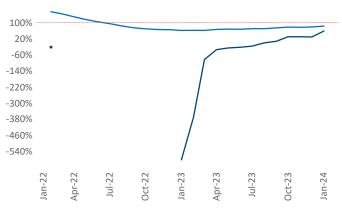

New lease asking **rents** are at **\$1,140**, up **0.4%** from the previous year placing Corpus Christi at 87th overall in year-over-year rent growth.

Multifamily housing demand has been positive with 392 net units absorbed over the past twelve months. This is up 1,008 units from the previous year's loss of -616 V absorbed units.