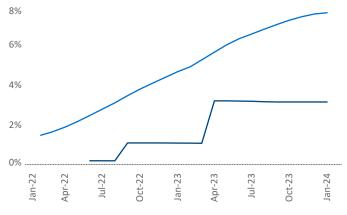

New lease asking **rents** are at **\$1,140**, up **0.4%** from the previous year placing Corpus Christi at 87th overall in year-over-year rent growth.

Multifamily housing demand has been positive with 392 net units absorbed over the past twelve months. This is up 1,008 units from the previous year's loss of -616 V absorbed units.