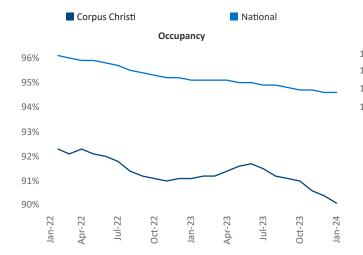

New lease asking **rents** are at **\$1,140**, up **0.4%** from the previous year placing Corpus Christi at 87th overall in year-over-year rent growth.

Multifamily housing demand has been positive with 392 net units absorbed over the past twelve months. This is up 1,008 units from the previous year's loss of -616 V absorbed units.

**Employment** in Corpus Christi has grown by **3.0%** ▲ over the past 12 months, while hourly wages have fallen by -2.6% YoY to \$30.54 according to the Bureau of Labor Statistics.

Portland

Corpus Christi