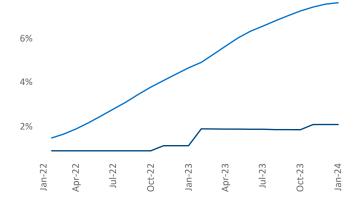

**Employment** in Columbus GA has grown by **2.9%** ▲ over the past 12 months, while hourly wages have risen by **9.1%** ▲ YoY to **\$27.45** according to the *Bureau of Labor Statistics*.

Units Under Construction as % of Stock