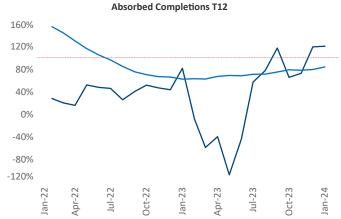

New lease asking **rents** are at **\$1,161**, up **5.7%** ▲ from the previous year placing Columbus GA at **10th** overall in year-over-year rent growth.

Multifamily housing **demand** has been positive with **729** ▲ net units absorbed over the past twelve months. This is up **508** ▲ units from the previous year's gain of **221** ▲ absorbed units.