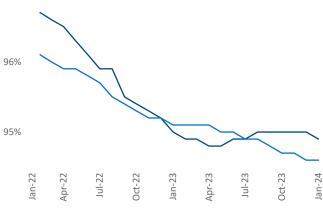

van Cimpean SEO Engineer Razvan-I.Cimpean@yardi.com Columbus GA January 2024

**Columbus GA** is the **99th** largest multifamily market with **31,145** completed units and **4,022** units in development, **651** of which have already broken ground.

New lease asking **rents** are at **\$1,161**, up **5.7%** ▲ from the previous year placing Columbus GA at **10th** overall in year-over-year rent growth.

Multifamily housing **demand** has been positive with **729** ▲ net units absorbed over the past twelve months. This is up **508** ▲ units from the previous year's gain of **221** ▲ absorbed units.

**Employment** in Columbus GA has grown by **2.9%** ▲ over the past 12 months, while hourly wages have risen by **9.1%** ▲ YoY to **\$27.45** according to the *Bureau of Labor Statistics*.







Units Under Construction as % of Stock







## **DISCLAIMER**

ALTHOUGH EVERY EFFORT IS MADE TO ENSURE THE ACCURACY, TIMELINESS AND COMPLETENESS OF THE INFORMATION PROVIDED IN THIS PUBLICATION, THE INFORMATION IS PROVIDED "AS IS" AND YARDI MATRIX DOES NOT GUARANTEE, WARRANT, REPRESENT OR UNDERTAKE THAT THE INFORMATION PROVIDED IS CORRECT, ACCURATE, CURRENT OR COMPLETE. YARDI MATRIX IS NOT LIABLE FOR ANY LOSS, CLAIM, OR DEMAND ARISING DIRECTLY OR INDIRECTLY FROM ANY USE OR RELIANCE UPON THE INFORMATION CONTAINED HEREIN.

## **COPYRIGHT NOTICE**

This document, publication and/or presentation (collectively, 'document') is protected by copyright, trademark and other intellectual property laws. Use of this document is subject to the terms and conditions of Yardi Systems, Inc. dba Yardi Mat