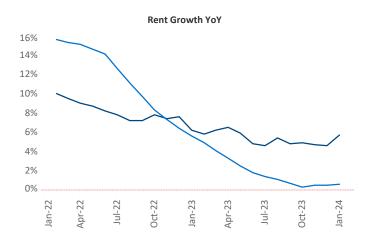

New lease asking **rents** are at **\$1,161**, up **5.7%** ▲ from the previous year placing Columbus GA at **10th** overall in year-over-year rent growth.

Multifamily housing **demand** has been positive with **729** ▲ net units absorbed over the past twelve months. This is up **508** ▲ units from the previous year's gain of **221** ▲ absorbed units.