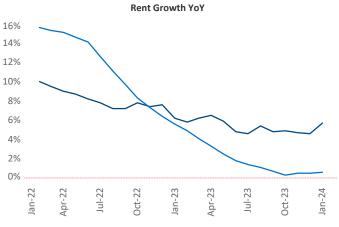

New lease asking **rents** are at **\$1,161**, up **5.7%** ▲ from the previous year placing Columbus GA at **10th** overall in year-over-year rent growth.

Multifamily housing **demand** has been positive with **729** ▲ net units absorbed over the past twelve months. This is up **508** ▲ units from the previous year's gain of **221** ▲ absorbed units.