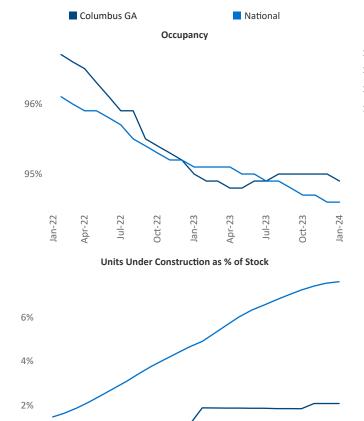

Jan-24

Oct-23

Razvan Cimpean SEO Engineer <u>Razvan-I.Cimpean@yardi.com</u> Columbus GA January 2024

**Columbus GA** is the **99th** largest multifamily market with **31,145** completed units and **4,022** units in development, **651** of which have already broken ground.

New lease asking **rents** are at **\$1,161**, up **5.7%** ▲ from the previous year placing Columbus GA at **10th** overall in year-over-year rent growth.

Multifamily housing **demand** has been positive with **729** ▲ net units absorbed over the past twelve months. This is up **508** ▲ units from the previous year's gain of **221** ▲ absorbed units.