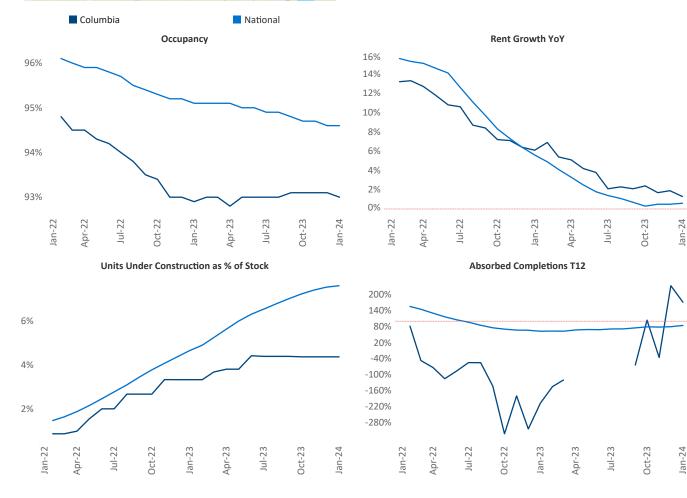

Saint Matthe

Orangeburg

Contacts

Razvan Cimpean

SEO Engineer

Columbia

January 2024

**Columbia** is the **82nd** largest multifamily market with **43,687** completed units and **9,519** units in development, **1,912** of which have already broken ground.

New lease asking **rents** are at **\$1,286**, up **1.3%** ▲ from the previous year placing Columbia at **68th** overall in year-over-year rent growth.

Multifamily housing **demand** has been positive with **158** ▲ net units absorbed over the past twelve months. This is up **442** ▲ units from the previous year's loss of **-284** ▼ absorbed units.

**Employment** in Columbia has grown by **3.1%** over the past 12 months, while hourly wages have risen by **7.8%** YoY to **\$29.11** according to the *Bureau of Labor Statistics*.