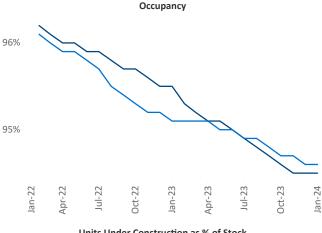

ler@yardi.com

Razvan Cimpean SEO Engineer Razvan-I.Cimpean@yardi.com

## Cleveland - Akron January 2024

Cleveland - Akron is the 34th largest multifamily market with 163,465 completed units and 20,744 units in development, 4,488 of which have already broken ground.

New lease asking **rents** are at \$1,156, up 3.6% ▲ from the previous year placing Cleveland - Akron at 28th overall in year-over-year rent growth.

Multifamily housing demand has been positive with 754 A net units absorbed over the past twelve months. This is up 207 ▲ units from the previous year's gain of 547 ▲ absorbed units.

**Employment** in Cleveland - Akron has grown by **0.5%** ▲ over the past 12 months, while hourly wages have risen by **0.1%** ▲ YoY to \$31.75 according to the *Bureau of Labor* Statistics.









**Units Under Construction as % of Stock** 



Rent Growth YoY 16% 14% 12% 10% 8% 6% 4% 2% 0% Jan-24 Jan-22 Jul-22



## **DISCLAIMER**

ALTHOUGH EVERY EFFORT IS MADE TO ENSURE THE ACCURACY, TIMELINESS AND COMPLETENESS OF THE INFORMATION PROVIDED IN THIS PUBLICATION, THE INFORMATION IS PROVIDED "AS IS" AND YARDI MATRIX DOES NOT GUARANTEE, WARRANT, REPRESENT OR UNDERTAKE THAT THE INFORMATION PROVIDED IS CORRECT, ACCURATE, CURRENT OR COMPLETE. YARDI MATRIX IS NOT LIABLE FOR ANY LOSS, CLAIM, OR DEMAND ARISING DIRECTLY OR INDIRECTLY FROM ANY USE OR RELIANCE UPON THE INFORMATION CONTAINED HEREIN.

## **COPYRIGHT NOTICE**

This document, publication and/or presentation (collectively, 'document') is protected by copyright, trademark and other intellectual property laws. Use of this document is