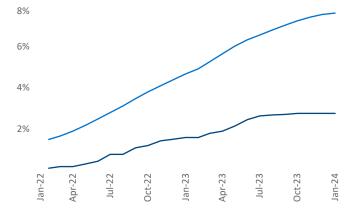

**Units Under Construction as % of Stock** 

Rent Growth YoY 16% 14% 12% 10% 8% 6% 4% 2% 0% Jan-24 Jan-22 Jul-22