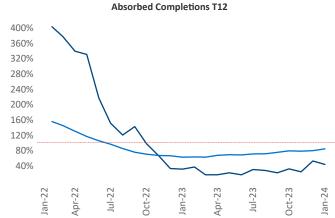

Multifamily housing demand has been positive with 754 A net units absorbed over the past twelve months. This is up 207 ▲ units from the previous year's gain of 547 ▲ absorbed units.

**Employment** in Cleveland - Akron has grown by **0.5%** ▲ over the past 12 months, while hourly wages have risen by **0.1%** ▲ YoY to \$31.75 according to the *Bureau of Labor* Statistics.