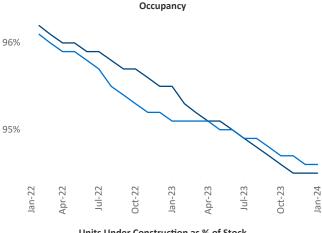

**Units Under Construction as % of Stock** 

Rent Growth YoY 16% 14% 12% 10% 8% 6% 4% 2% 0% Jan-24 Jan-22 Jul-22