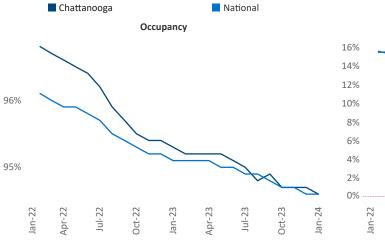

January 2024

Chattanooga is the 95th largest multifamily market with 33,281 completed units and 11,108 units in development, 2,717 of which have already broken ground.

New lease asking **rents** are at \$1,338, up 0.9% A from the previous year placing Chattanooga at 74th overall in year-over-year rent growth.