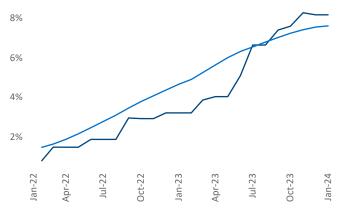

Razvan-I.Cimpean@yardi.com Chattanooga

January 2024

Chattanooga is the 95th largest multifamily market with 33,281 completed units and 11,108 units in development, 2,717 of which have already broken ground.

New lease asking **rents** are at \$1,338, up 0.9% A from the previous year placing Chattanooga at 74th overall in year-over-year rent growth.

Multifamily housing demand has been positive with 533 A net units absorbed over the past twelve months. This is up **479** ▲ units from the previous year's gain of **54** ▲ absorbed units.

**Employment** in Chattanooga has grown by **0.9%** A over the past 12 months, while hourly wages have risen by 1.7% YoY to \$27.35 according to the Bureau of Labor Statistics.



Calhoun

Adairsville

Chattanooga

Units Under Construction as % of Stock







## DISCLAIMER

ALTHOUGH EVERY EFFORT IS MADE TO ENSURE THE ACCURACY, TIMELINESS AND COMPLETENESS OF THE INFORMATION PROVIDED IN THIS PUBLICATION, THE INFORMATION IS PROVIDED "AS IS" AND YARDI MATRIX DOES NOT GUARANTEE, WARRANT, REPRESENT OR UNDERTAKE THAT THE INFORMATION PROVIDED IS CORRECT, ACCURATE, CURRENT OR COMPLETE. YARDI MATRIX IS NOT LIABLE FOR ANY LOSS, CLAIM, OR DEMAND ARISING DIRECTLY OR INDIRECTLY FROM ANY USE OR RELIANCE UPON THE INFORMATION CONTAINED HEREIN.

## **COPYRIGHT NOTICE**

This document, publication and/or presentation (collectively, 'document') is protected by copyright, trademark and other intellectual property laws. Use of this document is subject to the terms and conditions of Yardi Systems, Inc. dba Yardi Matrix's Terms of Use <a href="http://www.yardima