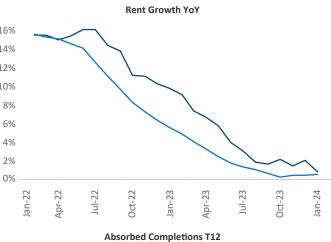

January 2024

Chattanooga is the 95th largest multifamily market with 33,281 completed units and 11,108 units in development, 2,717 of which have already broken ground.

New lease asking **rents** are at \$1,338, up 0.9% A from the previous year placing Chattanooga at 74th overall in year-over-year rent growth.

Multifamily housing demand has been positive with 533 A net units absorbed over the past twelve months. This is up **479** ▲ units from the previous year's gain of **54** ▲ absorbed units.

**Employment** in Chattanooga has grown by **0.9%** A over the past 12 months, while hourly wages have risen by 1.7% YoY to \$27.35 according to the Bureau of Labor Statistics.