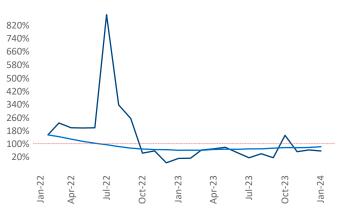

Multifamily housing demand has been positive with 533 A net units absorbed over the past twelve months. This is up **479** ▲ units from the previous year's gain of **54** ▲ absorbed units.

**Employment** in Chattanooga has grown by **0.9%** A over the past 12 months, while hourly wages have risen by 1.7% YoY to \$27.35 according to the Bureau of Labor Statistics.