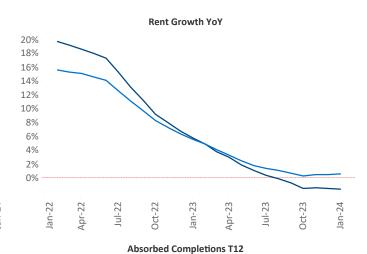

New lease asking **rents** are at **\$1,571**, down **-1.6% ▼** from the previous year placing Charlotte at **104th** overall in year-over-year rent growth.

Multifamily housing **demand** has been positive with **7,490** ▲ net units absorbed over the past twelve months. This is up **2,940** ▲ units from the previous year's gain of **4,550** ▲ absorbed units.