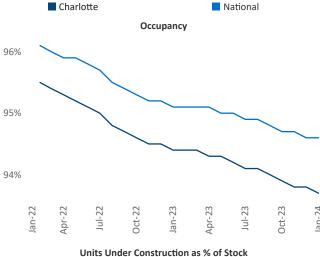

New lease asking **rents** are at **\$1,571**, down **-1.6% ▼** from the previous year placing Charlotte at **104th** overall in year-over-year rent growth.

Multifamily housing **demand** has been positive with **7,490** ▲ net units absorbed over the past twelve months. This is up **2,940** ▲ units from the previous year's gain of **4,550** ▲ absorbed units.