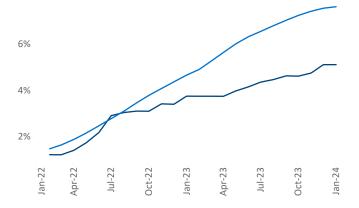

Employment in Central New Jersey has grown by 1.2% ▲ over the past 12 months, while hourly wages have fallen by -1.6% ▼ YoY to \$36.93 according to the *Bureau of Labor Statistics*.

Units Under Construction as % of Stock