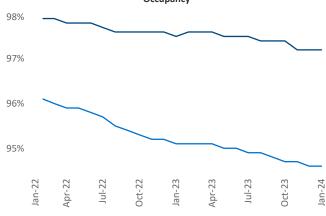

New lease asking **rents** are at \$2,124, up 4.1% ▲ from the previous year placing Central New Jersey at 16th overall in year-over-year rent growth.

Multifamily housing **demand** has been positive with **4,240** ▲ net units absorbed over the past twelve months. This is up **2,640** ▲ units from the previous year's gain of **1,600** ▲ absorbed units.