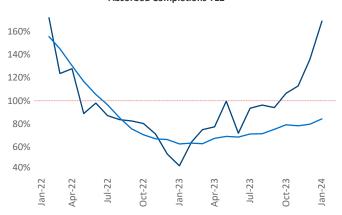

New lease asking **rents** are at **\$2,124**, up **4.1%** from the previous year placing Central New Jersey at 16th overall in year-over-year rent growth.

Multifamily housing demand has been positive with **4,240** ▲ net units absorbed over the past twelve months. This is up **2,640** ▲ units from the previous year's gain of **1,600 absorbed units.** 