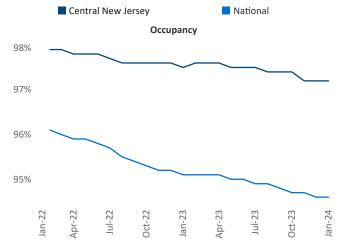

New lease asking **rents** are at **\$2,124**, up **4.1%** from the previous year placing Central New Jersey at 16th overall in year-over-year rent growth.

Multifamily housing demand has been positive with **4,240** ▲ net units absorbed over the past twelve months. This is up **2,640** ▲ units from the previous year's gain of **1,600 absorbed units.** 