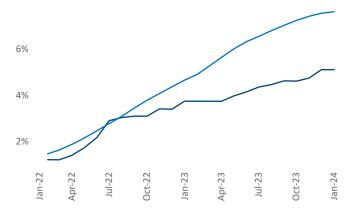

New lease asking **rents** are at **\$2,124**, up **4.1%** from the previous year placing Central New Jersey at 16th overall in year-over-year rent growth.

Multifamily housing demand has been positive with **4,240** ▲ net units absorbed over the past twelve months. This is up **2,640** ▲ units from the previous year's gain of **1,600 absorbed units.** 