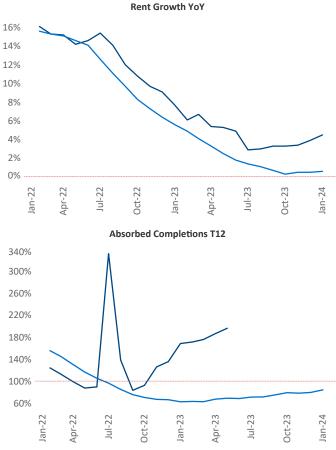

New lease asking **rents** are at \$2,575, up 4.5% A from the previous year placing Central Coast at 13th overall in year-over-year rent growth.

Multifamily housing **demand** has been negative with -27 V net units absorbed over the past twelve months. This is down -324 V units from the previous year's gain of 297 absorbed units.