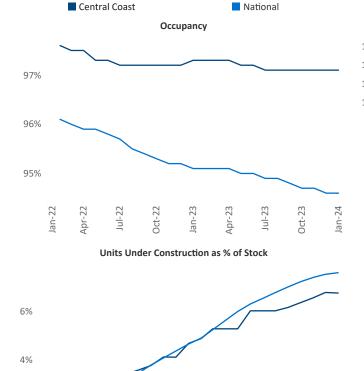

SEO Engineer

**Central Coast** 

January 2024 Razvan-I.Cimpean@yardi.com

Central Coast is the 91st largest multifamily market with 35,566 completed units and 16,155 units in development, 2,407 of which have already broken ground.

New lease asking **rents** are at \$2,575, up 4.5% A from the previous year placing Central Coast at 13th overall in year-over-year rent growth.

Multifamily housing **demand** has been negative with -27 V net units absorbed over the past twelve months. This is down -324 V units from the previous year's gain of 297 absorbed units.

**Employment** in Central Coast has grown by **1.4%** A over the past 12 months, while hourly wages have risen by 4.5% YoY to \$34.15 according to the Bureau of Labor Statistics.

Jan-23

Apr-23

Jul-23