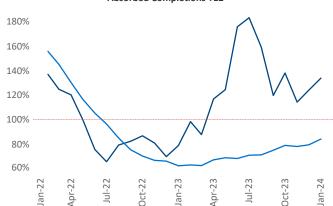

New lease asking **rents** are at \$1,913, up 4.2% ▲ from the previous year placing Bridgeport - New Haven at 14th overall in year-over-year rent growth.

Multifamily housing demand has been positive with **3,251** ▲ net units absorbed over the past twelve months. This is up 1,068 ▲ units from the previous year's gain of **2,183** ▲ absorbed units.