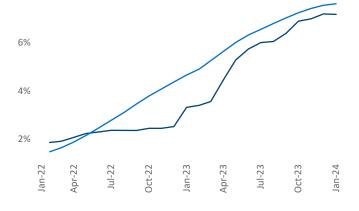

**Employment** in Bridgeport - New Haven has grown by 0.4% ▲ over the past 12 months, while hourly wages have risen by 2.1% ▲ YoY to \$37.36 according to the Bureau of Labor Statistics.

**Units Under Construction as % of Stock** 