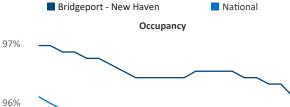

New lease asking **rents** are at \$1,913, up 4.2% ▲ from the previous year placing Bridgeport - New Haven at 14th overall in year-over-year rent growth.

Multifamily housing demand has been positive with **3,251** ▲ net units absorbed over the past twelve months. This is up 1,068 ▲ units from the previous year's gain of **2,183** ▲ absorbed units.