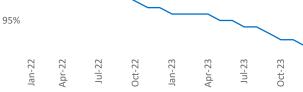

**Employment** in Bridgeport - New Haven has grown by 0.4% ▲ over the past 12 months, while hourly wages have risen by 2.1% ▲ YoY to \$37.36 according to the Bureau of Labor Statistics.

**Units Under Construction as % of Stock** 