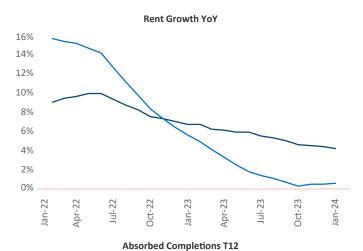

New lease asking **rents** are at \$1,913, up 4.2% ▲ from the previous year placing Bridgeport - New Haven at 14th overall in year-over-year rent growth.

Multifamily housing demand has been positive with **3,251** ▲ net units absorbed over the past twelve months. This is up 1,068 ▲ units from the previous year's gain of **2,183** ▲ absorbed units.