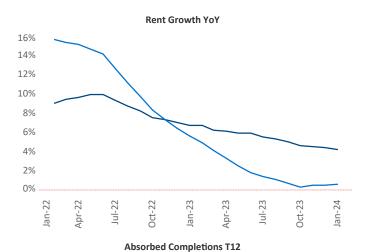

New lease asking **rents** are at \$1,913, up 4.2% ▲ from the previous year placing Bridgeport - New Haven at 14th overall in year-over-year rent growth.

Multifamily housing **demand** has been positive with **3,251** ▲ net units absorbed over the past twelve months. This is up **1,068** ▲ units from the previous year's gain of **2,183** ▲ absorbed units.