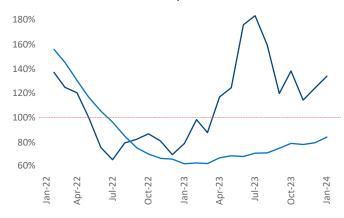

New lease asking **rents** are at \$1,913, up 4.2% ▲ from the previous year placing Bridgeport - New Haven at 14th overall in year-over-year rent growth.

Multifamily housing **demand** has been positive with **3,251** ▲ net units absorbed over the past twelve months. This is up **1,068** ▲ units from the previous year's gain of **2,183** ▲ absorbed units.

**Employment** in Bridgeport - New Haven has grown by **0.4%** ▲ over the past 12 months, while hourly wages have risen by **2.1%** ▲ YoY to **\$37.36** according to the *Bureau of Labor Statistics*.

Units Under Construction as % of Stock