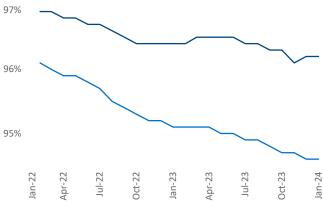

.com

## Bridgeport - New Haven January 2024

**Bridgeport - New Haven** is the **36th** largest multifamily market with **144,125** completed units and **62,471** units in development, **10,329** of which have already broken ground.

New lease asking **rents** are at \$1,913, up 4.2% ▲ from the previous year placing Bridgeport - New Haven at 14th overall in year-over-year rent growth.

Multifamily housing **demand** has been positive with **3,251** ▲ net units absorbed over the past twelve months. This is up **1,068** ▲ units from the previous year's gain of **2,183** ▲ absorbed units.

**Employment** in Bridgeport - New Haven has grown by **0.4%** ▲ over the past 12 months, while hourly wages have risen by **2.1%** ▲ YoY to **\$37.36** according to the *Bureau of Labor Statistics*.







Units Under Construction as % of Stock