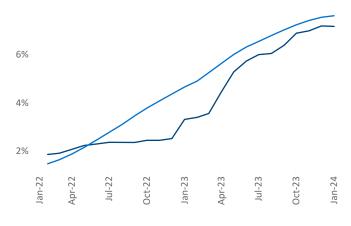

**Employment** in Bridgeport - New Haven has grown by **0.4%** ▲ over the past 12 months, while hourly wages have risen by **2.1%** ▲ YoY to **\$37.36** according to the *Bureau of Labor Statistics*.

Units Under Construction as % of Stock