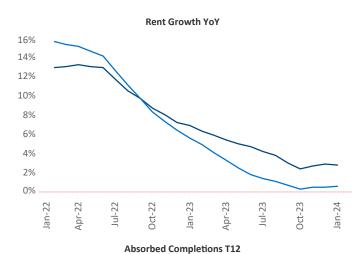

New lease asking **rents** are at \$2,756, up 2.8% ▲ from the previous year placing Boston at 41st overall in year-over-year rent growth.

Multifamily housing **demand** has been positive with **5,709** ▲ net units absorbed over the past twelve months. This is down **-213** ▼ units from the previous year's gain of **5,922** ▲ absorbed units.