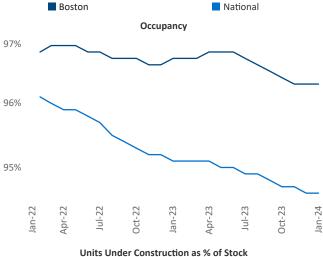

.Adler@yardi.com Razvan Cimpean SEO Engineer Razvan-I.Cimpean@yardi.com Boston
January 2024

**Boston** is the **15th** largest multifamily market with **266,027** completed units and **97,733** units in development, **18,986** of which have already broken ground.

New lease asking **rents** are at \$2,756, up 2.8% ▲ from the previous year placing Boston at 41st overall in year-over-year rent growth.

Multifamily housing **demand** has been positive with **5,709** ▲ net units absorbed over the past twelve months. This is down **-213** ▼ units from the previous year's gain of **5,922** ▲ absorbed units.

**Employment** in Boston has grown by **0.5%** ▲ over the past 12 months, while hourly wages have fallen by **-1.9%** ▼ YoY to **\$45.42** according to the *Bureau of Labor Statistics*.











## **DISCLAIMER**

ALTHOUGH EVERY EFFORT IS MADE TO ENSURE THE ACCURACY, TIMELINESS AND COMPLETENESS OF THE INFORMATION PROVIDED IN THIS PUBLICATION, THE INFORMATION IS PROVIDED "AS IS" AND YARDI MATRIX DOES NOT GUARANTEE, WARRANT, REPRESENT OR UNDERTAKE THAT THE INFORMATION PROVIDED IS CORRECT, ACCURATE, CURRENT OR COMPLETE. YARDI MATRIX IS NOT LIABLE FOR ANY LOSS, CLAIM, OR DEMAND ARISING DIRECTLY OR INDIRECTLY FROM ANY USE OR RELIANCE UPON THE INFORMATION CONTAINED HEREIN.

## **COPYRIGHT NOTICE**

This document, publication and/or presentation (collectively, 'document') is protected by copyright, trademark and other intellectual property laws. Use of this document is subject to the terms and conditions of Yardi Systems, Inc. dba Yardi Matrix's Terms of Use <a href="http://www.y