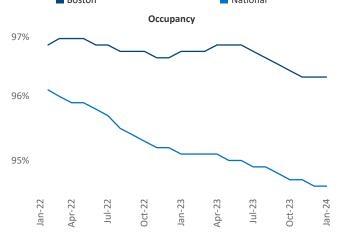

tacts

Razvan Cimpean

SEO Engineer

Razvan-I.Cimpean@yardi.com

Boston

January 2024

**Boston** is the **15th** largest multifamily market with **266,027** completed units and **97,733** units in development, **18,986** of which have already broken ground.

New lease asking **rents** are at **\$2,756**, up **2.8%** ▲ from the previous year placing Boston at **41st** overall in year-over-year rent growth.

Multifamily housing **demand** has been positive with **5,709** ▲ net units absorbed over the past twelve months. This is down -213 ▼ units from the previous year's gain of **5,922** ▲ absorbed units.

**Employment** in Boston has grown by **0.5%** ▲ over the past 12 months, while hourly wages have fallen by **-1.9%** ▼ YoY to **\$45.42** according to the *Bureau of Labor Statistics*.