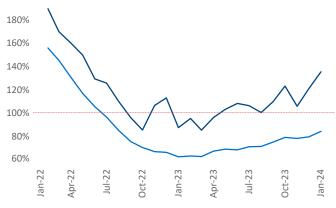

New lease asking **rents** are at **\$2,756**, up **2.8%** ▲ from the previous year placing Boston at **41st** overall in year-over-year rent growth.

Multifamily housing **demand** has been positive with **5,709** ▲ net units absorbed over the past twelve months. This is down -213 ▼ units from the previous year's gain of **5,922** ▲ absorbed units.