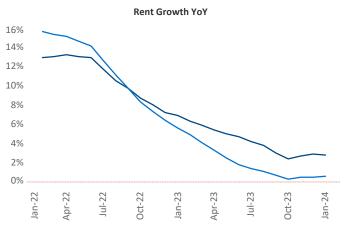

New lease asking **rents** are at **\$2,756**, up **2.8%** ▲ from the previous year placing Boston at **41st** overall in year-over-year rent growth.

Multifamily housing **demand** has been positive with **5,709** ▲ net units absorbed over the past twelve months. This is down -213 ▼ units from the previous year's gain of **5,922** ▲ absorbed units.