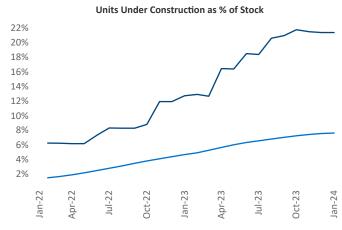

Contacts

Jeff Adler Vice President <u>Jeff.Adler@yardi.com</u> Razvan Cimpean SEO Engineer Razvan-I.Cimpean@yardi.com Boise January 2024

**Boise** is the **106th** largest multifamily market with **26,705** completed units and **30,177** units in development, **5,707** of which have already broken ground.