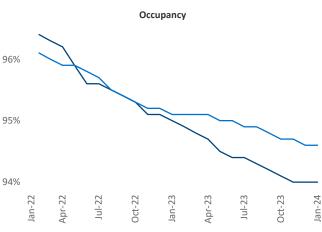

New lease asking **rents** are at **\$1,518**, down **-4.4%** ▼ from the previous year placing Boise at **118th** overall in year-over-year rent growth.

Multifamily housing **demand** has been positive with **1,677** ▲ net units absorbed over the past twelve months. This is up **1,032** ▲ units from the previous year's gain of **645** ▲ absorbed units.