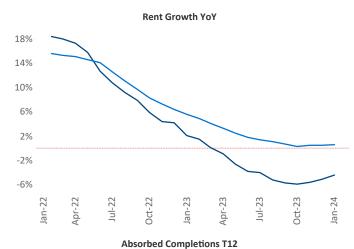

New lease asking **rents** are at **\$1,518**, down **-4.4%** ▼ from the previous year placing Boise at **118th** overall in year-over-year rent growth.

Multifamily housing **demand** has been positive with **1,677** ▲ net units absorbed over the past twelve months. This is up **1,032** ▲ units from the previous year's gain of **645** ▲ absorbed units.