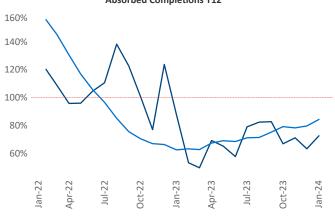

New lease asking **rents** are at **\$1,518**, down **-4.4%** ▼ from the previous year placing Boise at **118th** overall in year-over-year rent growth.

Multifamily housing **demand** has been positive with **1,677** ▲ net units absorbed over the past twelve months. This is up **1,032** ▲ units from the previous year's gain of **645** ▲ absorbed units.