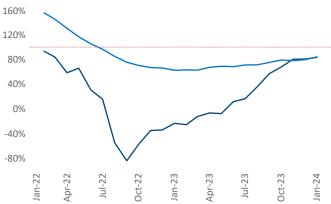

**Employment** in Birmingham has grown by **1.2%** ▲ over the past 12 months, while hourly wages have risen by **1.0%** ▲ YoY to **\$30.60** according to the *Bureau of Labor Statistics*.

**Absorbed Completions T12** 