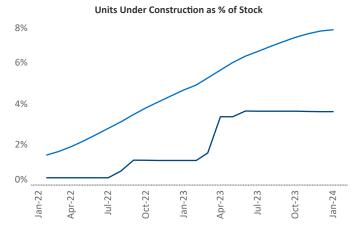

Contacts

Jeff Adler Vice President Jeff.Adler@yardi.com Razvan Cimpean SEO Engineer Razvan-I.Cimpean@yardi.com Birmingham January 2024

**Birmingham** is the **58th** largest multifamily market with **73,185** completed units and **9,763** units in development, **2,637** of which have already broken ground.