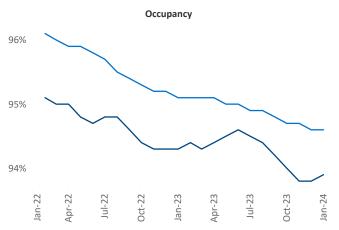

an Cimpean SEO Engineer Razvan-I.Cimpean@yardi.com Birmingham January 2024

**Birmingham** is the **58th** largest multifamily market with **73,185** completed units and **9,763** units in development, **2,637** of which have already broken ground.

New lease asking **rents** are at **\$1,222**, up **0.9%** ▲ from the previous year placing Birmingham at **74th** overall in year-over-year rent growth.

Multifamily housing **demand** has been positive with **1,079** ▲ net units absorbed over the past twelve months. This is up **1,355** ▲ units from the previous year's loss of **-276** ▼ absorbed units.

**Employment** in Birmingham has grown by **1.2%** ▲ over the past 12 months, while hourly wages have risen by **1.0%** ▲ YoY to **\$30.60** according to the *Bureau of Labor Statistics*.











**Absorbed Completions T12** 

## **DISCLAIMER**

ALTHOUGH EVERY EFFORT IS MADE TO ENSURE THE ACCURACY, TIMELINESS AND COMPLETENESS OF THE INFORMATION PROVIDED IN THIS PUBLICATION, THE INFORMATION IS PROVIDED "AS IS" AND YARDI MATRIX DOES NOT GUARANTEE, WARRANT, REPRESENT OR UNDERTAKE THAT THE INFORMATION PROVIDED IS CORRECT, ACCURATE, CURRENT OR COMPLETE. YARDI MATRIX IS NOT LIABLE FOR ANY LOSS, CLAIM, OR DEMAND ARISING DIRECTLY OR INDIRECTLY FROM ANY USE OR RELIANCE UPON THE INFORMATION CONTAINED HEREIN.

## **COPYRIGHT NOTICE**

This document, publication and/or presentation (collectively, 'document') is protected by copyright, trademark and other intellectual property laws. Use of this document is subject to the terms and conditions of Yardi Systems, Inc. dba Yardi Matrix's Ter