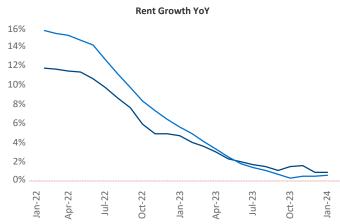

New lease asking **rents** are at **\$1,222**, up **0.9%** ▲ from the previous year placing Birmingham at **74th** overall in year-over-year rent growth.

Multifamily housing **demand** has been positive with **1,079** ▲ net units absorbed over the past twelve months. This is up **1,355** ▲ units from the previous year's loss of **-276** ▼ absorbed units.