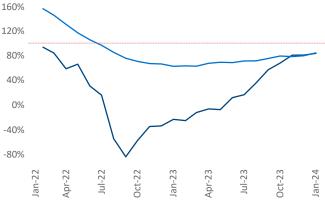

New lease asking **rents** are at **\$1,222**, up **0.9%** ▲ from the previous year placing Birmingham at **74th** overall in year-over-year rent growth.

Multifamily housing **demand** has been positive with **1,079** ▲ net units absorbed over the past twelve months. This is up **1,355** ▲ units from the previous year's loss of -276 ▼ absorbed units.