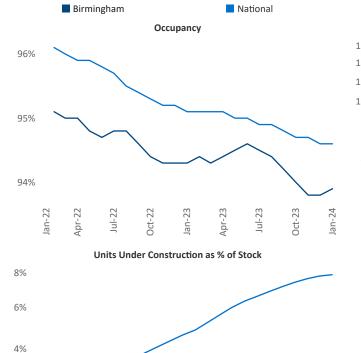

SEO Engineer

Razvan-I.Cimpean@yardi.com

Birmingham

January 2024

Birmingham is the 58th largest multifamily market with73,185 completed units and 9,763 units in development,2,637 of which have already broken ground.

New lease asking **rents** are at **\$1,222**, up **0.9%** ▲ from the previous year placing Birmingham at **74th** overall in year-over-year rent growth.

Multifamily housing **demand** has been positive with **1,079** ▲ net units absorbed over the past twelve months. This is up **1,355** ▲ units from the previous year's loss of -276 ▼ absorbed units.

**Employment** in Birmingham has grown by **1.2%** • over the past 12 months, while hourly wages have risen by **1.0%** • YoY to **\$30.60** according to the *Bureau of Labor Statistics*.

**Rent Growth YoY** 