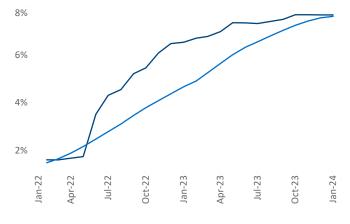

New lease asking **rents** are at **\$3,031** from the previous year placing Bay Area - South Bay at **90th** overall in year-over-year rent growth.

Multifamily housing **demand** has been positive with **2,468** ▲ net units absorbed over the past twelve months. This is down **-578** ▼ units from the previous year's gain of **3,046** ▲ absorbed units.

Rent Growth YoY 16% 14% 12% 10% 8% 6% 4% 2% 0% -2% Apr-23 Jan-22 Jul-22 Oct-23 Jan-24