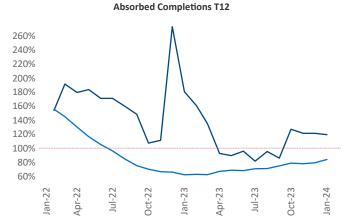

New lease asking **rents** are at **\$3,031** from the previous year placing Bay Area - South Bay at **90th** overall in year-over-year rent growth.

Multifamily housing **demand** has been positive with **2,468** ▲ net units absorbed over the past twelve months. This is down **-578** ▼ units from the previous year's gain of **3,046** ▲ absorbed units.