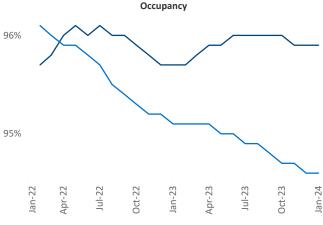

ngineer Razvan-I.Cimpean@yardi.com Bay Area - South Bay January 2024

**Bay Area - South Bay** is the **38th** largest multifamily market with **140,184** completed units and **56,607** units in development, **10,748** of which have already broken ground.

New lease asking **rents** are at **\$3,031** from the previous year placing Bay Area - South Bay at **90th** overall in year-over-year rent growth.

Multifamily housing **demand** has been positive with **2,468** ▲ net units absorbed over the past twelve months. This is down **-578** ▼ units from the previous year's gain of **3,046** ▲ absorbed units.

Employment in Bay Area - South Bay has shrunk by -0.2% ▼ over the past 12 months, while hourly wages have risen by 2.0% ▲ YoY to \$52.73 according to the Bureau of Labor Statistics.







Units Under Construction as % of Stock



Rent Growth YoY 16% 14% 12% 10% 8% 6% 4% 2% 0% -2% Apr-23 Jan-22 Jul-22 Oct-23 Jan-24



## **DISCLAIMER**

ALTHOUGH EVERY EFFORT IS MADE TO ENSURE THE ACCURACY, TIMELINESS AND COMPLETENESS OF THE INFORMATION PROVIDED IN THIS PUBLICATION, THE INFORMATION IS PROVIDED "AS IS" AND YARDI MATRIX DOES NOT GUARANTEE, WARRANT, REPRESENT OR UNDERTAKE THAT THE INFORMATION PROVIDED IS CORRECT, ACCURATE, CURRENT OR COMPLETE. YARDI MATRIX IS NOT LIABLE FOR ANY LOSS, CLAIM, OR DEMAND ARISING DIRECTLY OR INDIRECTLY FROM ANY USE OR RELIANCE UPON THE INFORMATION CONTAINED HEREIN.

## **COPYRIGHT NOTICE**

This document, publication and/or presentation (collectively, 'document') is protected by copyright, trademark and other intellectual property laws. Use of this