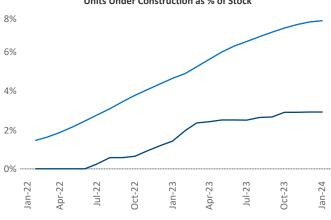

Contacts

Jeff Adler Vice President Jeff.Adler@yardi.com Razvan Cimpean SEO Engineer Razvan-I.Cimpean@yardi.com Baltimore January 2024

Columbia Alexandria

© 2024 Mapbox © Ope

**Baltimore** is the **21st** largest multifamily market with **231,927** completed units and **46,177** units in development, **6,803** of which have already broken ground.