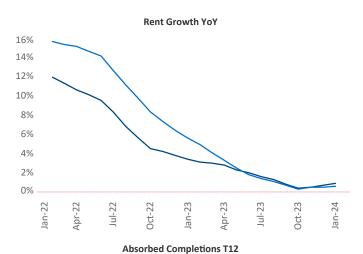

New lease asking **rents** are at **\$1,680**, up **0.9%** ▲ from the previous year placing Baltimore at **74th** overall in year-over-year rent growth.

Multifamily housing **demand** has been positive with **565** ▲ net units absorbed over the past twelve months. This is up **1,900** ▲ units from the previous year's loss of **-1,335** ▼ absorbed units.