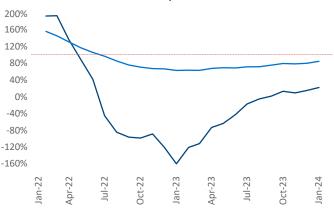

New lease asking **rents** are at **\$1,680**, up **0.9%** ▲ from the previous year placing Baltimore at **74th** overall in year-over-year rent growth.

Multifamily housing **demand** has been positive with **565** ▲ net units absorbed over the past twelve months. This is up **1,900** ▲ units from the previous year's loss of **-1,335** ▼ absorbed units.