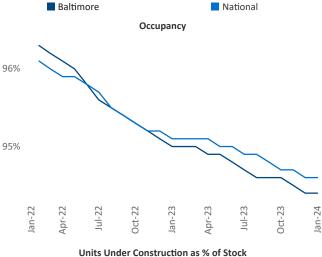

an-I.Cimpean@yardi.com Baltimore January 2024



Columbia Alexandria

© 2024 Mapbox © Ope

**Baltimore** is the **21st** largest multifamily market with **231,927** completed units and **46,177** units in development, **6,803** of which have already broken ground.

New lease asking **rents** are at **\$1,680**, up **0.9%** ▲ from the previous year placing Baltimore at **74th** overall in year-over-year rent growth.

Multifamily housing **demand** has been positive with **565** ▲ net units absorbed over the past twelve months. This is up **1,900** ▲ units from the previous year's loss of **-1,335** ▼ absorbed units.

Employment in Baltimore has shrunk by -0.1% ▼ over the past 12 months, while hourly wages have fallen by -0.4% ▼ YoY to \$34.19 according to the *Bureau of Labor Statistics*.









## **DISCLAIMER**

ALTHOUGH EVERY EFFORT IS MADE TO ENSURE THE ACCURACY, TIMELINESS AND COMPLETENESS OF THE INFORMATION PROVIDED IN THIS PUBLICATION, THE INFORMATION IS PROVIDED "AS IS" AND YARDI MATRIX DOES NOT GUARANTEE, WARRANT, REPRESENT OR UNDERTAKE THAT THE INFORMATION PROVIDED IS CORRECT, ACCURATE, CURRENT OR COMPLETE. YARDI MATRIX IS NOT LIABLE FOR ANY LOSS, CLAIM, OR DEMAND ARISING DIRECTLY OR INDIRECTLY FROM ANY USE OR RELIANCE UPON THE INFORMATION CONTAINED HEREIN.

## **COPYRIGHT NOTICE**

This document, publication and/or presentation (collectively, 'document') is protected by copyright, trademark and other intellectual property laws. Use of this document is subject to the terms and conditions of Yardi Systems, Inc. dba Yardi Matrix's Terms of Use <a href="http://www.y