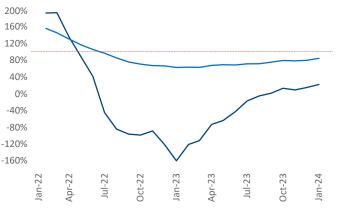

New lease asking **rents** are at **\$1,680**, up **0.9%** ▲ from the previous year placing Baltimore at **74th** overall in year-over-year rent growth.

Multifamily housing **demand** has been positive with **565** ▲ net units absorbed over the past twelve months. This is up **1,900** ▲ units from the previous year's loss of **-1,335** ▼ absorbed units.

**Employment** in Baltimore has shrunk by -0.1% ▼ over the past 12 months, while hourly wages have fallen by -0.4% ▼ YoY to \$34.19 according to the *Bureau of Labor Statistics*.