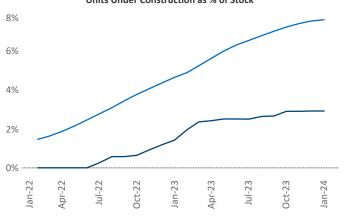

Waldor

Bo

Jeff Adler Razvan Cimpean Vice President SEO Engineer Jeff.Adler@yardi.com Razvan-1.Cimpean@yardi.com Baltimore

January 2024

Baltimore is the 21st largest multifamily market with231,927 completed units and 46,177 units in development,6,803 of which have already broken ground.