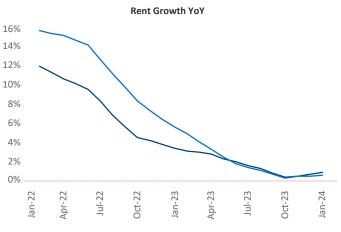

New lease asking **rents** are at **\$1,680**, up **0.9%** ▲ from the previous year placing Baltimore at **74th** overall in year-over-year rent growth.

Multifamily housing **demand** has been positive with **565** ▲ net units absorbed over the past twelve months. This is up **1,900** ▲ units from the previous year's loss of **-1,335** ▼ absorbed units.