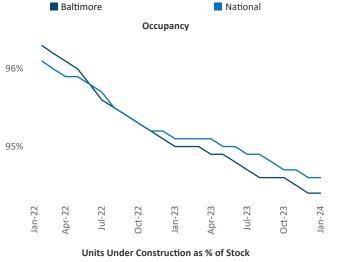

New lease asking **rents** are at **\$1,680**, up **0.9%** ▲ from the previous year placing Baltimore at **74th** overall in year-over-year rent growth.

Multifamily housing **demand** has been positive with **565** ▲ net units absorbed over the past twelve months. This is up **1,900** ▲ units from the previous year's loss of **-1,335** ▼ absorbed units.