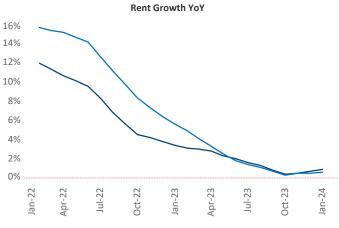

## January 2024

Baltimore is the 21st largest multifamily market with231,927 completed units and 46,177 units in development,6,803 of which have already broken ground.

New lease asking **rents** are at **\$1,680**, up **0.9%** ▲ from the previous year placing Baltimore at **74th** overall in year-over-year rent growth.