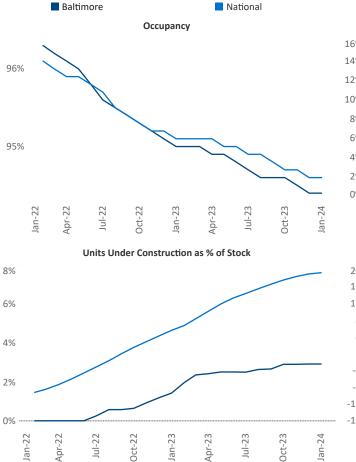

## January 2024

Baltimore is the 21st largest multifamily market with231,927 completed units and 46,177 units in development,6,803 of which have already broken ground.

New lease asking **rents** are at **\$1,680**, up **0.9%** ▲ from the previous year placing Baltimore at **74th** overall in year-over-year rent growth.