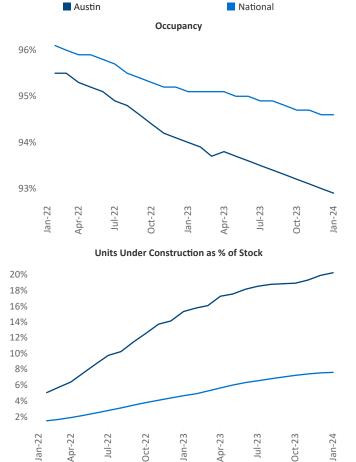

New lease asking **rents** are at **\$1,621**, down **-6.0%**▼ from the previous year placing Austin at 120th overall in year-over-year rent growth.

Multifamily housing demand has been positive with **8,605** ▲ net units absorbed over the past twelve months. This is up **69**▲ units from the previous year's gain of **8,536** ▲ absorbed units.