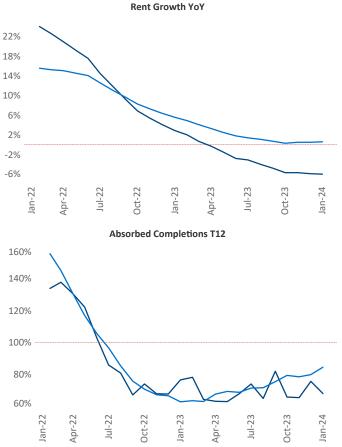

New lease asking **rents** are at **\$1,621**, down **-6.0%**▼ from the previous year placing Austin at 120th overall in year-over-year rent growth.

Multifamily housing demand has been positive with **8,605** ▲ net units absorbed over the past twelve months. This is up **69**▲ units from the previous year's gain of **8,536** ▲ absorbed units.