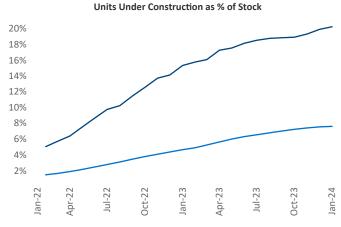

Contacts

Jeff Adler Vice President <u>Jeff.Adler@yardi.com</u>

Razvan Cimpean SEO Engineer Razvan-I.Cimpean@yardi.com Austin
January 2024

New lease asking **rents** are at \$1,621, down -6.0% ▼ from the previous year placing Austin at 120th overall in year-over-year rent growth.