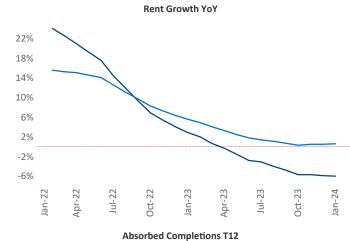

Contacts

Jeff Adler Vice President <u>Jeff.Adler@yardi.com</u>

Razvan Cimpean SEO Engineer Razvan-I.Cimpean@yardi.com Austin
January 2024

New lease asking **rents** are at \$1,621, down -6.0% ▼ from the previous year placing Austin at 120th overall in year-over-year rent growth.