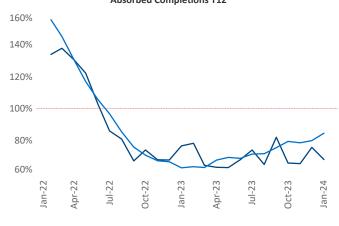

Multifamily housing **demand** has been positive with **8,605** ▲ net units absorbed over the past twelve months. This is up **69** ▲ units from the previous year's gain of **8,536** ▲ absorbed units.