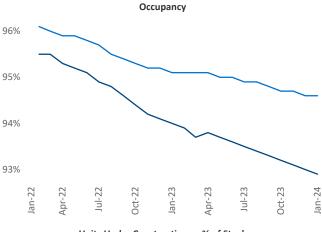

Multifamily housing **demand** has been positive with **8,605** ▲ net units absorbed over the past twelve months. This is up **69** ▲ units from the previous year's gain of **8,536** ▲ absorbed units.