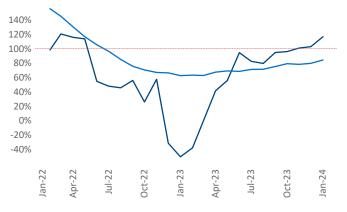

Multifamily housing demand has been positive with **1,857** ▲ net units absorbed over the past twelve months. This is up **2,099** Inits from the previous year's loss of -242 vabsorbed units.

**Employment** in Augusta has shrunk by -0.2% voer the past 12 months, while hourly wages have risen by 2.8% YoY to \$28.45 according to the Bureau of Labor Statistics.