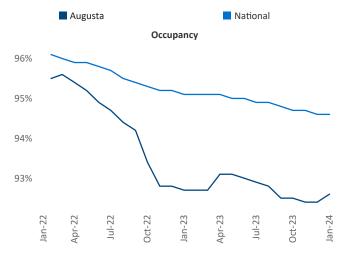

Barnwell

Allenda

Augusta

January 2024

Augusta is the 102nd largest multifamily market with 29,009 completed units and 8,303 units in development, 2,729 of which have already broken ground.

New lease asking **rents** are at **\$1,162**, down **-0.2%**▼ from the previous year placing Augusta at 92nd overall in year-over-year rent growth.

Multifamily housing demand has been positive with **1,857** ▲ net units absorbed over the past twelve months. This is up **2,099** Inits from the previous year's loss of -242 vabsorbed units.

**Employment** in Augusta has shrunk by -0.2% voer the past 12 months, while hourly wages have risen by 2.8% YoY to \$28.45 according to the Bureau of Labor Statistics.