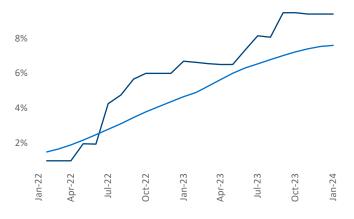

Barnwell

Allenda

Augusta

January 2024

Augusta is the 102nd largest multifamily market with 29,009 completed units and 8,303 units in development, 2,729 of which have already broken ground.

New lease asking **rents** are at **\$1,162**, down **-0.2%**▼ from the previous year placing Augusta at 92nd overall in year-over-year rent growth.