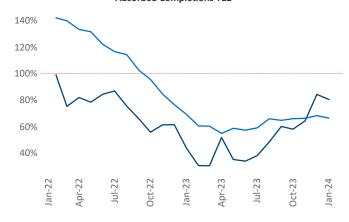

New lease asking **rents** are at **\$1,400**, up **1.2%** ▲ from the previous year placing Athens at **69th** overall in year-over-year rent growth.

Multifamily housing **demand** has been positive with **1,521** ▲ net units absorbed over the past twelve months. This is up **852** ▲ units from the previous year's gain of **669** ▲ absorbed units.