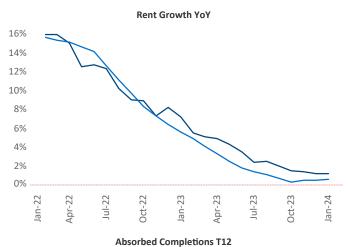

New lease asking **rents** are at **\$1,400**, up **1.2%** ▲ from the previous year placing Athens at **69th** overall in year-over-year rent growth.

Multifamily housing **demand** has been positive with **1,521** ▲ net units absorbed over the past twelve months. This is up **852** ▲ units from the previous year's gain of **669** ▲ absorbed units.