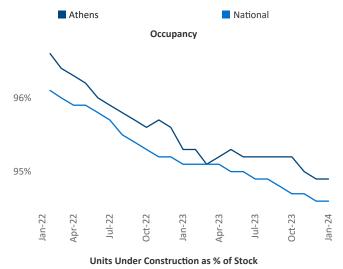

dler

Vice President

Razvan Cimpean SEO Engineer <u>Razvan-I.Cimpean@yardi.com</u> Athens
January 2024



**Athens** is the **108th** largest multifamily market with **24,201** completed units and **11,825** units in development, **2,022** of which have already broken ground.

New lease asking **rents** are at **\$1,400**, up **1.2%** ▲ from the previous year placing Athens at **69th** overall in year-over-year rent growth.

Multifamily housing **demand** has been positive with **1,521** ▲ net units absorbed over the past twelve months. This is up **852** ▲ units from the previous year's gain of **669** ▲ absorbed units.

Employment in Athens has grown by 3.8% ▲ over the past 12 months, while hourly wages have risen by 3.5% ▲ YoY to \$27.76 according to the *Bureau of Labor Statistics*.









## **DISCLAIMER**

ALTHOUGH EVERY EFFORT IS MADE TO ENSURE THE ACCURACY, TIMELINESS AND COMPLETENESS OF THE INFORMATION PROVIDED IN THIS PUBLICATION, THE INFORMATION IS PROVIDED "AS IS" AND YARDI MATRIX DOES NOT GUARANTEE, WARRANT, REPRESENT OR UNDERTAKE THAT THE INFORMATION PROVIDED IS CORRECT, ACCURATE, CURRENT OR COMPLETE. YARDI MATRIX IS NOT LIABLE FOR ANY LOSS, CLAIM, OR DEMAND ARISING DIRECTLY OR INDIRECTLY FROM ANY USE OR RELIANCE UPON THE INFORMATION CONTAINED HEREIN.

## **COPYRIGHT NOTICE**

This document, publication and/or presentation (collectively, 'document') is protected by copyright, trademark and other intellectual property laws. Use of this document is subject to the terms and conditions of Yardi Systems, Inc. dba Yardi Matrix's Terms of Use <a href="http://www.y