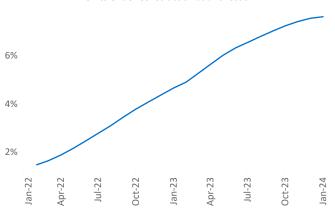

New lease asking **rents** are at **\$1,420**, up **7.5%** from the previous year placing Anchorage at 2nd overall in year-over-year rent growth.

Multifamily housing demand has been negative with -124 vert net units absorbed over the past twelve months. This is down -63 ▼ units from the previous year's loss of -61 V absorbed units.