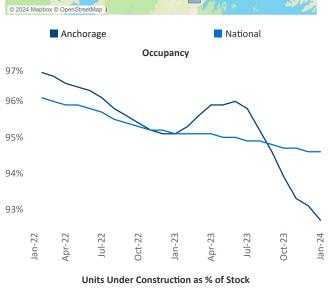

Contacts

Jeff Adler

Vice President

Valdez

Razvan Cimpean SEO Engineer Jeff.Adler@yardi.com Razvan-I.Cimpean@yardi.com Anchorage January 2024

Anchorage is the 120th largest multifamily market with 8,319 completed units and 962 units in development, 0 of which have already broken ground.