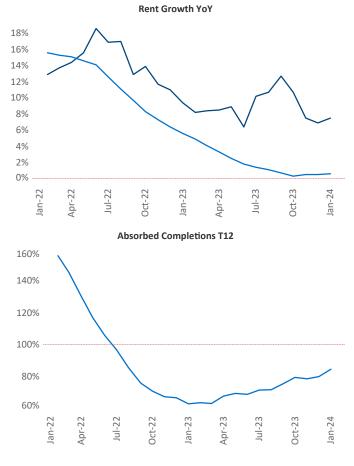

New lease asking **rents** are at **\$1,420**, up **7.5%** from the previous year placing Anchorage at 2nd overall in year-over-year rent growth.

Multifamily housing demand has been negative with -124 vert net units absorbed over the past twelve months. This is down -63 ▼ units from the previous year's loss of -61 V absorbed units.