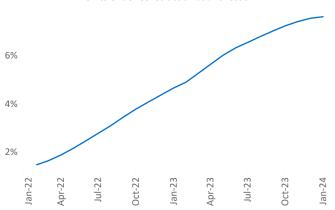

Contacts

Jeff Adler

Vice President

Valdez

Razvan Cimpean SEO Engineer Jeff.Adler@yardi.com Razvan-I.Cimpean@yardi.com Anchorage January 2024

Anchorage is the 120th largest multifamily market with 8,319 completed units and 962 units in development, 0 of which have already broken ground.