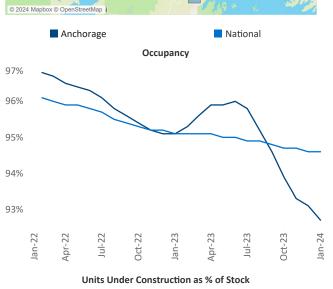

New lease asking **rents** are at **\$1,420**, up **7.5%** from the previous year placing Anchorage at 2nd overall in year-over-year rent growth.

Multifamily housing demand has been negative with -124 vert net units absorbed over the past twelve months. This is down -63 ▼ units from the previous year's loss of -61 V absorbed units.