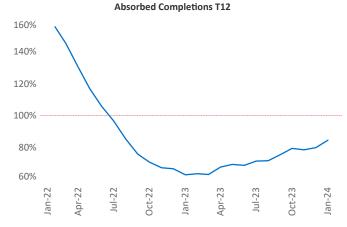

New lease asking **rents** are at \$960, up 1.5% ▲ from the previous year placing Amarillo at 67th overall in year-over-year rent growth.

Multifamily housing **demand** has been negative with -125 ▼ net units absorbed over the past twelve months. This is up 168 ▲ units from the previous year's loss of -293 ▼ absorbed units.