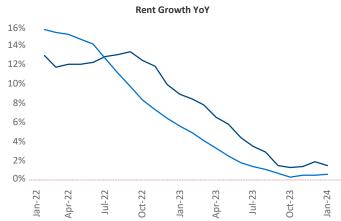

New lease asking **rents** are at \$960, up 1.5% ▲ from the previous year placing Amarillo at 67th overall in year-over-year rent growth.

Multifamily housing **demand** has been negative with -125 ▼ net units absorbed over the past twelve months. This is up 168 ▲ units from the previous year's loss of -293 ▼ absorbed units.