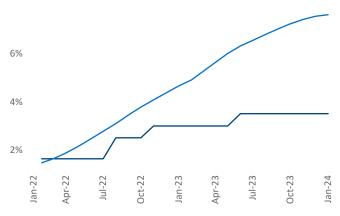

© 2024 Mapbox © OpenStreetMap

Contacts

Jeff Adler Vice President Jeff.Adler@yardi.com

Razvan Cimpean SEO Engineer Razvan-I.Cimpean@yardi.com Amarillo January 2024

Amarillo is the 117th largest multifamily market with 14,741 completed units and 1,106 units in development, 518 of which have already broken ground.