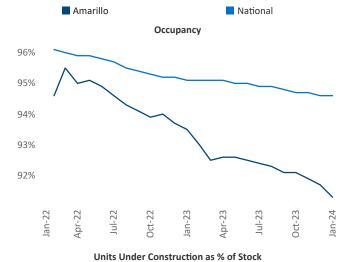

New lease asking **rents** are at \$960, up 1.5% ▲ from the previous year placing Amarillo at 67th overall in year-over-year rent growth.

Multifamily housing **demand** has been negative with -125 ▼ net units absorbed over the past twelve months. This is up 168 ▲ units from the previous year's loss of -293 ▼ absorbed units.