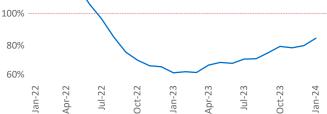

Multifamily housing **demand** has been negative with -125 ▼ net units absorbed over the past twelve months. This is up 168 ▲ units from the previous year's loss of -293 ▼ absorbed units.

**Employment** in Amarillo has grown by **1.8%** ▲ over the past 12 months, while hourly wages have fallen by -**8.1%** ▼ YoY to **\$26.11** according to the *Bureau of Labor Statistics*.

Jul-22

Oct-22

10% 8% 6% 4% 2% 0% Apr-22 Jan-24 Jan-22 Jul-22 Oct-22 Jan-23 Apr-23 Jul-23 Oct-23 Absorbed Completions T12 160% 140% 120%