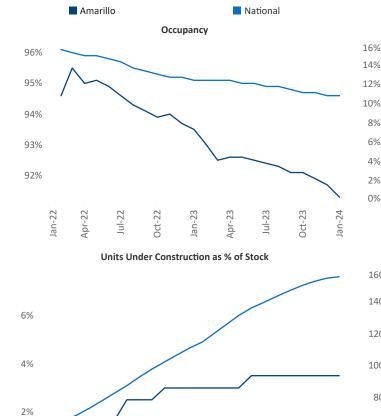

January 2024

Amarillo is the **117th** largest multifamily market with **14,741** completed units and **1,106** units in development, **518** of which have already broken ground.

New lease asking **rents** are at **\$960**, up **1.5%** ▲ from the previous year placing Amarillo at **67th** overall in year-over-year rent growth.

Multifamily housing **demand** has been negative with -125 ▼ net units absorbed over the past twelve months. This is up 168 ▲ units from the previous year's loss of -293 ▼ absorbed units.

**Employment** in Amarillo has grown by **1.8%** ▲ over the past 12 months, while hourly wages have fallen by -**8.1%** ▼ YoY to **\$26.11** according to the *Bureau of Labor Statistics*.

**Rent Growth YoY** 

Jan-23

Apr-23

Jul-23

Jan-24

Oct-23

Jan-22

Apr-22

Jul-22

Oct-22

10% 8% 6% 4% 2% 0% Apr-22 Jan-24 Jan-22 Jul-22 Oct-22 Jan-23 Apr-23 Jul-23 Oct-23 Absorbed Completions T12 160% 140% 120%