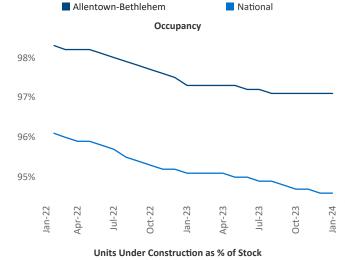

## Allentown-Bethlehem January 2024

**Allentown-Bethlehem** is the **92nd** largest multifamily market with **34,419** completed units and **12,735** units in development, **1,022** of which have already broken ground.