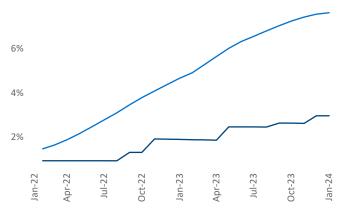

## Allentown-Bethlehem January 2024

**Allentown-Bethlehem** is the **92nd** largest multifamily market with **34,419** completed units and **12,735** units in development, **1,022** of which have already broken ground.