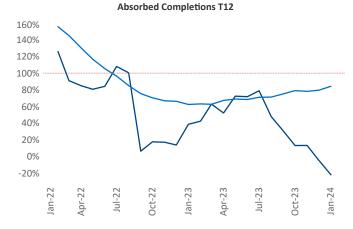

New lease asking **rents** are at \$1,615, up 2.1% ▲ from the previous year placing Allentown-Bethlehem at 53rd overall in year-over-year rent growth.

Multifamily housing **demand** has been negative with -216 ▼ net units absorbed over the past twelve months. This is down -426 ▼ units from the previous year's gain of 210 ▲ absorbed units.