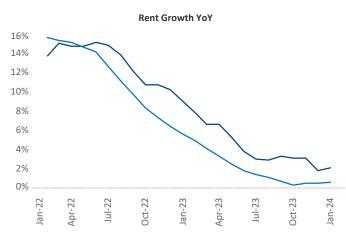

New lease asking **rents** are at \$1,615, up 2.1% ▲ from the previous year placing Allentown-Bethlehem at 53rd overall in year-over-year rent growth.

Multifamily housing **demand** has been negative with -216 ▼ net units absorbed over the past twelve months. This is down -426 ▼ units from the previous year's gain of 210 ▲ absorbed units.