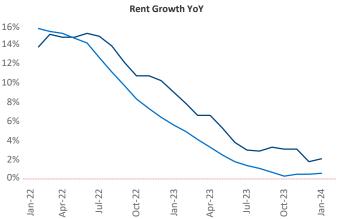

New lease asking **rents** are at **\$1,615**, up **2.1%** from the previous year placing Allentown-Bethlehem at 53rd overall in year-over-year rent growth.

Multifamily housing **demand** has been negative with -216 vertice representation over the past twelve months. This is down -426 ▼ units from the previous year's gain of **210** Absorbed units.