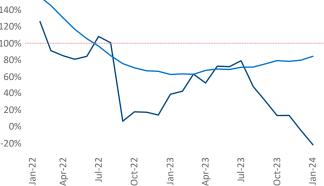

New lease asking **rents** are at **\$1,615**, up **2.1%** from the previous year placing Allentown-Bethlehem at 53rd overall in year-over-year rent growth.

Multifamily housing **demand** has been negative with -216 vertice representation over the past twelve months. This is down -426 ▼ units from the previous year's gain of **210** Absorbed units.