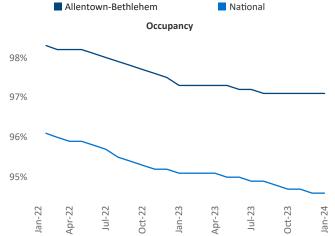

New lease asking **rents** are at **\$1,615**, up **2.1%** from the previous year placing Allentown-Bethlehem at 53rd overall in year-over-year rent growth.

Multifamily housing **demand** has been negative with -216 vertice representation over the past twelve months. This is down -426 ▼ units from the previous year's gain of **210** Absorbed units.