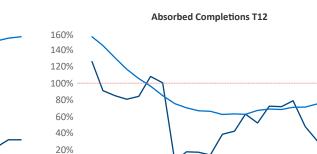

New lease asking **rents** are at **\$1,615**, up **2.1%** from the previous year placing Allentown-Bethlehem at 53rd overall in year-over-year rent growth.

Multifamily housing **demand** has been negative with -216 vertice representation over the past twelve months. This is down -426 ▼ units from the previous year's gain of **210** Absorbed units.