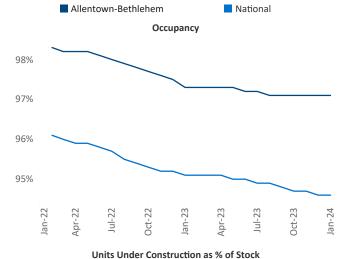

New lease asking **rents** are at \$1,615, up 2.1% ▲ from the previous year placing Allentown-Bethlehem at 53rd overall in year-over-year rent growth.

Multifamily housing **demand** has been negative with -216 ▼ net units absorbed over the past twelve months. This is down -426 ▼ units from the previous year's gain of 210 ▲ absorbed units.