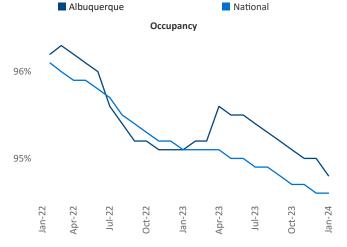

e

25

Los Alamos

Española

Estancia

60

Santa Fe

Razvan Cimpean SEO Engineer Razvan-I.Cimpean@yardi.com Albuquerque January 2024

Albuquerque is the 68th largest multifamily market with 56,233 completed units and 13,074 units in development, 3,892 of which have already broken ground.

New lease asking **rents** are at \$1,315, up 1.6% A from the previous year placing Albuquerque at 65th overall in year-over-year rent growth.

Multifamily housing demand has been positive with 854 net units absorbed over the past twelve months. This is up 1,102 units from the previous year's loss of -248 V absorbed units.

**Employment** in Albuquerque has grown by **2.4%** A over the past 12 months, while hourly wages have fallen by -0.1% YoY to **\$27.41** according to the Bureau of Labor Statistics.



Units Under Construction as % of Stock









## DISCLAIMER

ALTHOUGH EVERY EFFORT IS MADE TO ENSURE THE ACCURACY, TIMELINESS AND COMPLETENESS OF THE INFORMATION PROVIDED IN THIS PUBLICATION, THE INFORMATION IS PROVIDED "AS IS" AND YARDI MATRIX DOES NOT GUARANTEE, WARRANT, REPRESENT OR UNDERTAKE THAT THE INFORMATION PROVIDED IS CORRECT, ACCURATE, CURRENT OR COMPLETE. YARDI MATRIX IS NOT LIABLE FOR ANY LOSS, CLAIM, OR DEMAND ARISING DIRECTLY OR INDIRECTLY FROM ANY USE OR RELIANCE UPON THE INFORMATION CONTAINED HEREIN.

## **COPYRIGHT NOTICE**

This document, publication and/or presentation (collectively, 'document') is protected by copyright, trademark and other intellectual property laws. Use of this document is subject to the terms and conditions of Yardi Systems, Inc. dba Yardi Matri