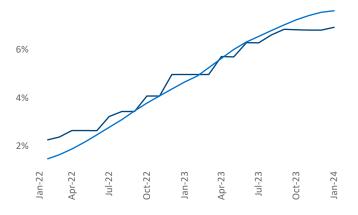

**Employment** in Albuquerque has grown by **2.4%** A over the past 12 months, while hourly wages have fallen by -0.1% YoY to **\$27.41** according to the Bureau of Labor Statistics.

Units Under Construction as % of Stock