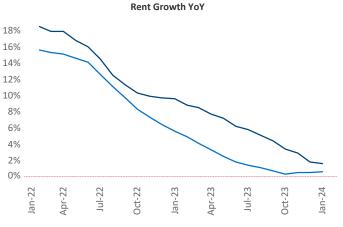

New lease asking **rents** are at \$1,315, up 1.6% A from the previous year placing Albuquerque at 65th overall in year-over-year rent growth.

Multifamily housing demand has been positive with 854 net units absorbed over the past twelve months. This is up 1,102 units from the previous year's loss of -248 V absorbed units.