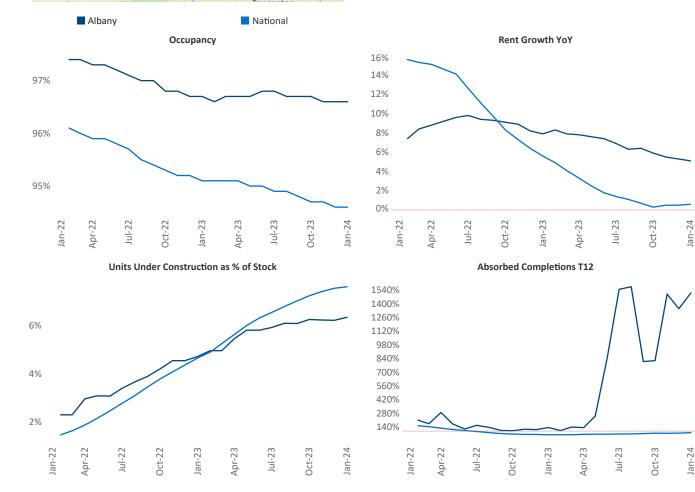

January 2024

**Albany** is the **65th** largest multifamily market with **57,819** completed units and **21,012** units in development, **3,670** of which have already broken ground.

New lease asking **rents** are at **\$1,534**, up **5.1%** ▲ from the previous year placing Albany at **12th** overall in year-over-year rent growth.

Multifamily housing **demand** has been positive with **1,181** ▲ net units absorbed over the past twelve months. This is up **123** ▲ units from the previous year's gain of **1,058** ▲ absorbed units.

**Employment** in Albany has grown by **0.8%** ▲ over the past 12 months, while hourly wages have risen by **3.8%** ▲ YoY to **\$35.92** according to the *Bureau of Labor Statistics*.