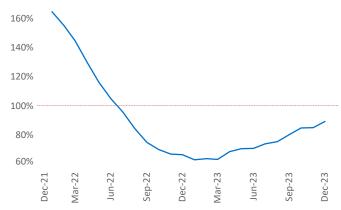

.com

## Youngstown December 2023

**Youngstown** is the **113th** largest multifamily market with **20,411** completed units and **514** units in development, **0** of which have already broken ground.

New lease asking **rents** are at **\$819**, up **6.8%** ▲ from the previous year placing Youngstown at **4th** overall in year-over-year rent growth.

Multifamily housing **demand** has been positive with **599** ▲ net units absorbed over the past twelve months. This is up **870** ▲ units from the previous year's loss of **-271** ▼ absorbed units.

**Employment** in Youngstown has shrunk by **-0.8%** ▼ over the past 12 months, while hourly wages have risen by **2.9%** ▲ YoY to **\$25.22** according to the *Bureau of Labor Statistics*.







**Units Under Construction as % of Stock** 





## **DISCLAIMER**

ALTHOUGH EVERY EFFORT IS MADE TO ENSURE THE ACCURACY, TIMELINESS AND COMPLETENESS OF THE INFORMATION PROVIDED IN THIS PUBLICATION, THE INFORMATION IS PROVIDED "AS IS" AND YARDI MATRIX DOES NOT GUARANTEE, WARRANT, REPRESENT OR UNDERTAKE THAT THE INFORMATION PROVIDED IS CORRECT, ACCURATE, CURRENT OR COMPLETE. YARDI MATRIX IS NOT LIABLE FOR ANY LOSS, CLAIM, OR DEMAND ARISING DIRECTLY OR INDIRECTLY FROM ANY USE OR RELIANCE UPON THE INFORMATION CONTAINED HEREIN.

## **COPYRIGHT NOTICE**

This document, publication and/or presentation (collectively, 'document') is protected by copyright, trademark and other intellectual property laws. Use of this document is subject to the terms and conditions of Yardi Systems, Inc. dba Yardi Matrix's Terms of Use <a href="http://www.yardima