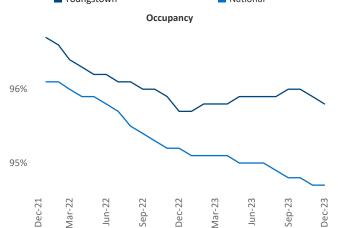

Razvan Cimpean SEO Engineer Razvan-I.Cimpean@yardi.com

## Youngstown December 2023

**Youngstown** is the **113th** largest multifamily market with **20,411** completed units and **514** units in development, **0** of which have already broken ground.

New lease asking **rents** are at **\$819**, up **6.8%** ▲ from the previous year placing Youngstown at **4th** overall in year-over-year rent growth.

Multifamily housing **demand** has been positive with **599** ▲ net units absorbed over the past twelve months. This is up **870** ▲ units from the previous year's loss of **-271** ▼ absorbed units.

**Employment** in Youngstown has shrunk by **-0.8%** ▼ over the past 12 months, while hourly wages have risen by **2.9%** ▲ YoY to **\$25.22** according to the *Bureau of Labor Statistics*.







**Units Under Construction as % of Stock** 





## **DISCLAIMER**

ALTHOUGH EVERY EFFORT IS MADE TO ENSURE THE ACCURACY, TIMELINESS AND COMPLETENESS OF THE INFORMATION PROVIDED IN THIS PUBLICATION, THE INFORMATION IS PROVIDED "AS IS" AND YARDI MATRIX DOES NOT GUARANTEE, WARRANT, REPRESENT OR UNDERTAKE THAT THE INFORMATION PROVIDED IS CORRECT, ACCURATE, CURRENT OR COMPLETE. YARDI MATRIX IS NOT LIABLE FOR ANY LOSS, CLAIM, OR DEMAND ARISING DIRECTLY OR INDIRECTLY FROM ANY USE OR RELIANCE UPON THE INFORMATION CONTAINED HEREIN.

## **COPYRIGHT NOTICE**

This document, publication and/or presentation (collectively, 'document') is protected by copyright, trademark and other intellectual property laws. Use of this document is subject to the terms and conditions of Yardi Systems, Inc. dba Yard