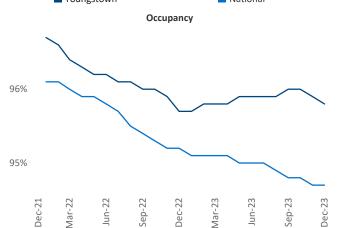

Multifamily housing **demand** has been positive with **599** ▲ net units absorbed over the past twelve months. This is up **870** ▲ units from the previous year's loss of **-271** ▼ absorbed units.

**Employment** in Youngstown has shrunk by **-0.8%** ▼ over the past 12 months, while hourly wages have risen by **2.9%** ▲ YoY to **\$25.22** according to the *Bureau of Labor Statistics*.