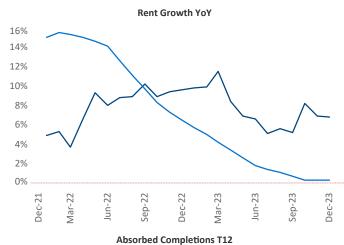

## Youngstown December 2023

**Youngstown** is the **113th** largest multifamily market with **20,411** completed units and **514** units in development, **0** of which have already broken ground.

New lease asking **rents** are at **\$819**, up **6.8%** ▲ from the previous year placing Youngstown at **4th** overall in year-over-year rent growth.

Multifamily housing **demand** has been positive with **599** ▲ net units absorbed over the past twelve months. This is up **870** ▲ units from the previous year's loss of **-271** ▼ absorbed units.

**Employment** in Youngstown has shrunk by **-0.8%** ▼ over the past 12 months, while hourly wages have risen by **2.9%** ▲ YoY to **\$25.22** according to the *Bureau of Labor Statistics*.