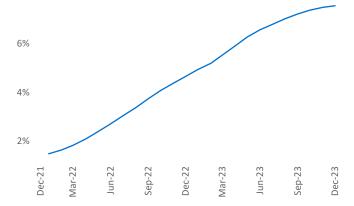

azvan Cimpean SEO Engineer Razvan-I.Cimpean@yardi.com

## Youngstown December 2023

**Youngstown** is the **113th** largest multifamily market with **20,411** completed units and **514** units in development, **0** of which have already broken ground.

New lease asking **rents** are at **\$819**, up **6.8%** ▲ from the previous year placing Youngstown at **4th** overall in year-over-year rent growth.

Multifamily housing **demand** has been positive with **599** ▲ net units absorbed over the past twelve months. This is up **870** ▲ units from the previous year's loss of **-271** ▼ absorbed units.

**Employment** in Youngstown has shrunk by **-0.8%** ▼ over the past 12 months, while hourly wages have risen by **2.9%** ▲ YoY to **\$25.22** according to the *Bureau of Labor Statistics*.







**Units Under Construction as % of Stock** 





## **DISCLAIMER**

ALTHOUGH EVERY EFFORT IS MADE TO ENSURE THE ACCURACY, TIMELINESS AND COMPLETENESS OF THE INFORMATION PROVIDED IN THIS PUBLICATION, THE INFORMATION IS PROVIDED "AS IS" AND YARDI MATRIX DOES NOT GUARANTEE, WARRANT, REPRESENT OR UNDERTAKE THAT THE INFORMATION PROVIDED IS CORRECT, ACCURATE, CURRENT OR COMPLETE. YARDI MATRIX IS NOT LIABLE FOR ANY LOSS, CLAIM, OR DEMAND ARISING DIRECTLY OR INDIRECTLY FROM ANY USE OR RELIANCE UPON THE INFORMATION CONTAINED HEREIN.

## **COPYRIGHT NOTICE**

This document, publication and/or presentation (collectively, 'document') is protected by copyright, trademark and other intellectual property laws. Use of this document is subject to the terms and conditions of Yardi Systems, Inc. dba Yardi