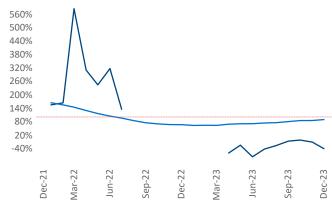

New lease asking **rents** are at \$1,791, up 6.4% ▲ from the previous year placing Worcester - Springfield at 8th overall in year-over-year rent growth.

Multifamily housing **demand** has been negative with -143 ▼ net units absorbed over the past twelve months. This is down -150 ▼ units from the previous year's gain of 7 ▲ absorbed units.