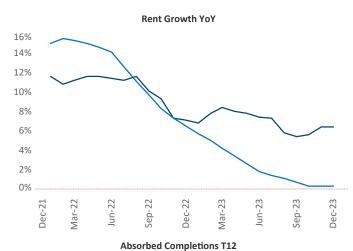

New lease asking **rents** are at \$1,791, up 6.4% ▲ from the previous year placing Worcester - Springfield at 8th overall in year-over-year rent growth.

Multifamily housing **demand** has been negative with -143 ▼ net units absorbed over the past twelve months. This is down -150 ▼ units from the previous year's gain of 7 ▲ absorbed units.