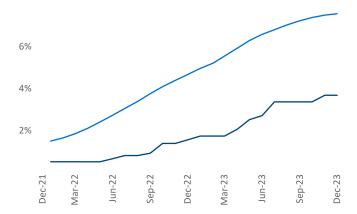

## Contacts

Jeff Adler Vice President <u>Jeff.Adler@yardi.com</u> <u>Raz</u>

Razvan Cimpean SEO Engineer Razvan-I.Cimpean@yardi.com Worcester - Springfield December 2023

Worcester - Springfield is the 74th largest multifamily market with 49,338 completed units and 12,406 units in development, 1,812 of which have already broken ground.