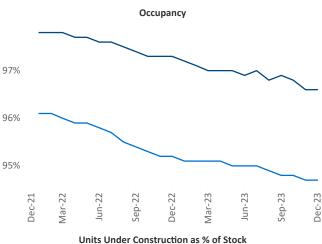

New lease asking **rents** are at \$1,791, up 6.4% ▲ from the previous year placing Worcester - Springfield at 8th overall in year-over-year rent growth.

Multifamily housing **demand** has been negative with -143 ▼ net units absorbed over the past twelve months. This is down -150 ▼ units from the previous year's gain of 7 ▲ absorbed units.