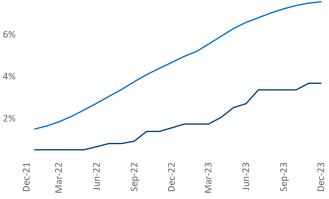

New lease asking **rents** are at \$1,791, up 6.4% A from the previous year placing Worcester - Springfield at 8th overall in year-over-year rent growth.

Multifamily housing demand has been negative with -143 vert units absorbed over the past twelve months. This is down **-150** vinits from the previous year's gain of **7** A absorbed units.