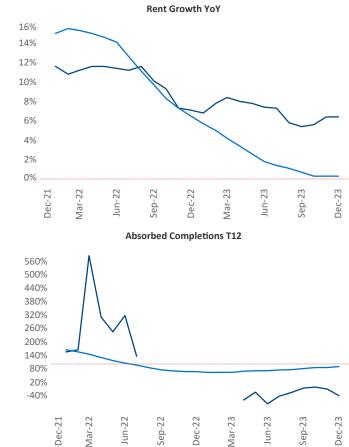

New lease asking **rents** are at \$1,791, up 6.4% A from the previous year placing Worcester - Springfield at 8th overall in year-over-year rent growth.

Multifamily housing demand has been negative with -143 vert units absorbed over the past twelve months. This is down **-150** vinits from the previous year's gain of **7** A absorbed units.