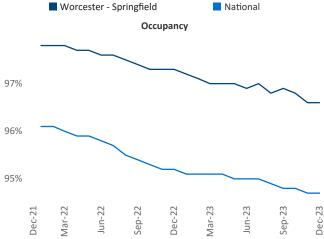

gineer Jeff.Adler@yardi.com Razvan-I.Cimpean@yardi.com

## Worcester - Springfield December 2023

Worcester - Springfield is the 74th largest multifamily market with 49,338 completed units and 12,406 units in development, 1,812 of which have already broken ground.

New lease asking **rents** are at \$1,791, up 6.4% A from the previous year placing Worcester - Springfield at 8th overall in year-over-year rent growth.

Multifamily housing demand has been negative with -143 vert units absorbed over the past twelve months. This is down **-150** vinits from the previous year's gain of **7** A absorbed units.

Employment in Worcester - Springfield has grown by 0.8% A over the past 12 months, while hourly wages have risen by 3.2% A YoY to \$32.11 according to the Bureau of Labor Statistics.











### DISCLAIMER

ALTHOUGH EVERY EFFORT IS MADE TO ENSURE THE ACCURACY, TIMELINESS AND COMPLETENESS OF THE INFORMATION PROVIDED IN THIS PUBLICATION, THE INFORMATION IS PROVIDED "AS IS" AND YARDI MATRIX DOES NOT GUARANTEE, WARRANT, REPRESENT OR UNDERTAKE THAT THE INFORMATION PROVIDED IS CORRECT, ACCURATE, CURRENT OR COMPLETE. YARDI MATRIX IS NOT LIABLE FOR ANY LOSS, CLAIM, OR DEMAND ARISING DIRECTLY OR INDIRECTLY FROM ANY USE OR RELIANCE UPON THE INFORMATION CONTAINED HEREIN.

## **COPYRIGHT NOTICE**

This document, publication and/or presentation (collectively, 'document') is protected by copyright, trademark and other intellectual property laws. Use of this document is subject to the terms and conditions of Yardi Systems, Inc. dba Yardi Matrix's Terms of Use <a href="http://www.yardim