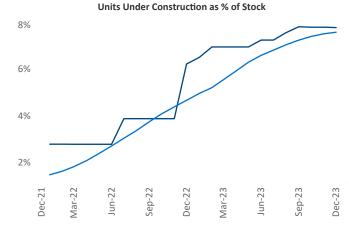

## Wichita December 2023

Wichita is the 93rd largest multifamily market with 34,248 completed units and 6,138 units in development, 2,659 of which have already broken ground.

New lease asking **rents** are at \$852, up 3.5% ▲ from the previous year placing Wichita at 30th overall in year-over-year rent growth.