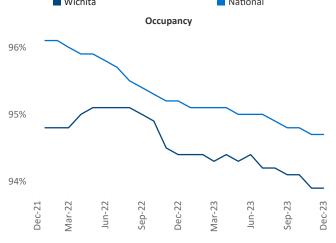

Multifamily housing **demand** has been positive with **12** ▲ net units absorbed over the past twelve months. This is down **-139** ▼ units from the previous year's gain of **151** ▲ absorbed units.

Employment in Wichita has shrunk by 0.0% ▼ over the past 12 months, while hourly wages have risen by 7.5% ▲ YoY to \$29.56 according to the *Bureau of Labor Statistics*.