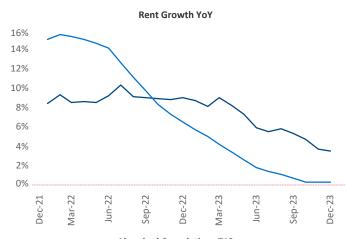

## Wichita December 2023

Wichita is the 93rd largest multifamily market with 34,248 completed units and 6,138 units in development, 2,659 of which have already broken ground.

New lease asking **rents** are at \$852, up 3.5% ▲ from the previous year placing Wichita at 30th overall in year-over-year rent growth.