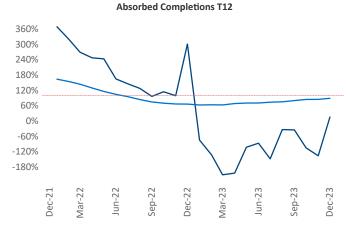

Multifamily housing **demand** has been positive with **12** ▲ net units absorbed over the past twelve months. This is down **-139** ▼ units from the previous year's gain of **151** ▲ absorbed units.

Employment in Wichita has shrunk by 0.0% ▼ over the past 12 months, while hourly wages have risen by 7.5% ▲ YoY to \$29.56 according to the *Bureau of Labor Statistics*.