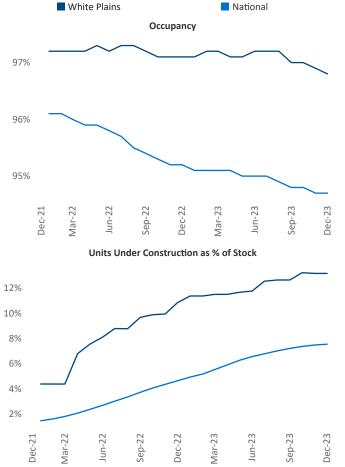

New lease asking **rents** are at \$2,288, up 3.5% A from the previous year placing White Plains at 30th overall in year-over-year rent growth.

Multifamily housing demand has been positive with **2,494** ▲ net units absorbed over the past twelve months. This is up **487** ▲ units from the previous year's gain of 2,007 **A** absorbed units.

**Employment** in White Plains has grown by **1.1%** • over the past 12 months, while hourly wages have risen by 0.5% YoY to \$38.63 according to the Bureau of Labor Statistics.