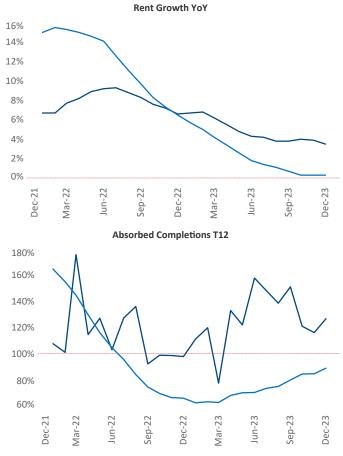

New lease asking **rents** are at \$2,288, up 3.5% A from the previous year placing White Plains at 30th overall in year-over-year rent growth.

Multifamily housing demand has been positive with **2,494** ▲ net units absorbed over the past twelve months. This is up **487** ▲ units from the previous year's gain of 2,007 **A** absorbed units.

**Employment** in White Plains has grown by **1.1%** • over the past 12 months, while hourly wages have risen by 0.5% YoY to \$38.63 according to the Bureau of Labor Statistics.