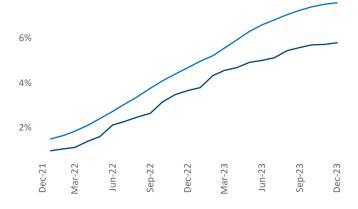

**Employment** in Washington DC has grown by **1.4%** ▲ over the past 12 months, while hourly wages have risen by **3.0%** ▲ YoY to **\$41.24** according to the *Bureau of Labor Statistics*.

Units Under Construction as % of Stock