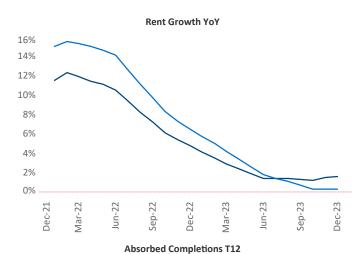

New lease asking **rents** are at **\$2,114**, up **1.6**% ▲ from the previous year placing Washington DC at **62nd** overall in year-over-year rent growth.

Multifamily housing **demand** has been positive with **13,790** ▲ net units absorbed over the past twelve months. This is up **2,616** ▲ units from the previous year's gain of **11,174** ▲ absorbed units.