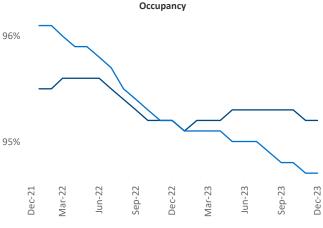

n Cimpean SEO Engineer Razvan-I.Cimpean@yardi.com Washington DC December 2023

Washington DC is the 4th largest multifamily market with 588,469 completed units and 249,090 units in development, 34,007 of which have already broken ground.

New lease asking **rents** are at **\$2,114**, up **1.6**% ▲ from the previous year placing Washington DC at **62nd** overall in year-over-year rent growth.

Multifamily housing **demand** has been positive with **13,790** ▲ net units absorbed over the past twelve months. This is up **2,616** ▲ units from the previous year's gain of **11,174** ▲ absorbed units.

**Employment** in Washington DC has grown by **1.4%** ▲ over the past 12 months, while hourly wages have risen by **3.0%** ▲ YoY to **\$41.24** according to the *Bureau of Labor Statistics*.







Units Under Construction as % of Stock







## **DISCLAIMER**

ALTHOUGH EVERY EFFORT IS MADE TO ENSURE THE ACCURACY, TIMELINESS AND COMPLETENESS OF THE INFORMATION PROVIDED IN THIS PUBLICATION, THE INFORMATION IS PROVIDED "AS IS" AND YARDI MATRIX DOES NOT GUARANTEE, WARRANT, REPRESENT OR UNDERTAKE THAT THE INFORMATION PROVIDED IS CORRECT, ACCURATE, CURRENT OR COMPLETE. YARDI MATRIX IS NOT LIABLE FOR ANY LOSS, CLAIM, OR DEMAND ARISING DIRECTLY OR INDIRECTLY FROM ANY USE OR RELIANCE UPON THE INFORMATION CONTAINED HEREIN.

## **COPYRIGHT NOTICE**

This document, publication and/or presentation (collectively, 'document') is protected by copyright, trademark and other intellectual property laws. Use of this document is subject to the terms and conditions of Yardi Systems, Inc. dba Yardi Mat