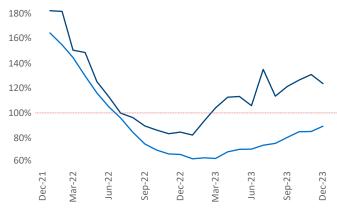

**Employment** in Washington DC has grown by **1.4%** ▲ over the past 12 months, while hourly wages have risen by **3.0%** ▲ YoY to **\$41.24** according to the *Bureau of Labor Statistics*.

Units Under Construction as % of Stock