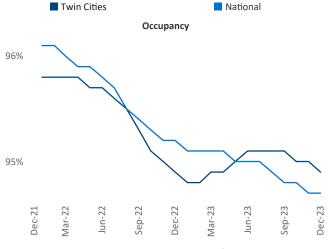

City

Razvan Cimpean SEO Engineer <u>Razvan-I.Cimpean@yardi.com</u> Twin Cities December 2023

Twin Cities is the 18th largest multifamily market with248,326 completed units and 69,670 units in development,17,148 of which have already broken ground.

New lease asking **rents** are at **\$1,483**, up **1.4%** ▲ from the previous year placing Twin Cities at **66th** overall in year-over-year rent growth.

Multifamily housing **demand** has been positive with **7,045** ▲ net units absorbed over the past twelve months. This is down -844 ▼ units from the previous year's gain of **7,889** ▲ absorbed units.

**Employment** in Twin Cities has grown by **1.5%** A over the past 12 months, while hourly wages have risen by **4.9%** A YoY to **\$37.25** according to the *Bureau of Labor Statistics*.



Mora

Minneapolis

Faribault

Ailaca

Prin

35







## DISCLAIMER

ALTHOUGH EVERY EFFORT IS MADE TO ENSURE THE ACCURACY, TIMELINESS AND COMPLETENESS OF THE INFORMATION PROVIDED IN THIS PUBLICATION, THE INFORMATION IS PROVIDED "AS IS" AND YARDI MATRIX DOES NOT GUARANTEE, WARRANT, REPRESENT OR UNDERTAKE THAT THE INFORMATION PROVIDED IS CORRECT, ACCURATE, CURRENT OR COMPLETE. YARDI MATRIX IS NOT LIABLE FOR ANY LOSS, CLAIM, OR DEMAND ARISING DIRECTLY OR INDIRECTLY FROM ANY USE OR RELIANCE UPON THE INFORMATION CONTAINED HEREIN.

## **COPYRIGHT NOTICE**

This document, publication and/or presentation (collectively, 'document') is protected by copyright, trademark and other intellectual property laws. Use of this document is subject to the terms and conditions of Yardi Systems, Inc. dba Yardi