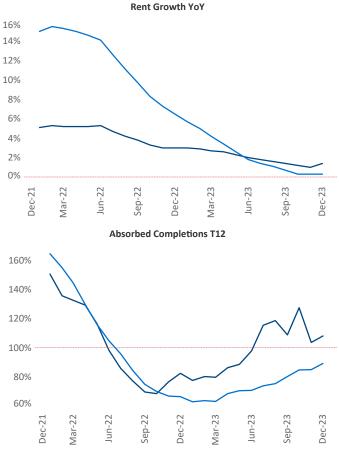

New lease asking **rents** are at **\$1,483**, up **1.4%** ▲ from the previous year placing Twin Cities at **66th** overall in year-over-year rent growth.

Multifamily housing **demand** has been positive with **7,045** ▲ net units absorbed over the past twelve months. This is down -844 ▼ units from the previous year's gain of **7,889** ▲ absorbed units.