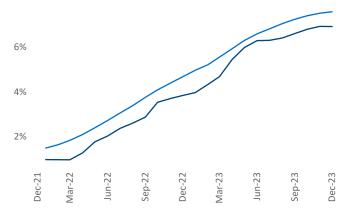

New lease asking **rents** are at **\$1,483**, up **1.4%** ▲ from the previous year placing Twin Cities at **66th** overall in year-over-year rent growth.

Multifamily housing **demand** has been positive with **7,045** ▲ net units absorbed over the past twelve months. This is down -844 ▼ units from the previous year's gain of **7,889** ▲ absorbed units.