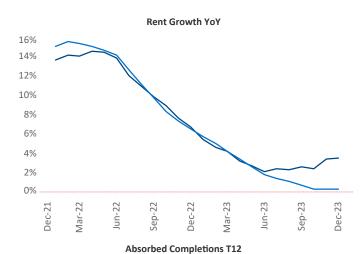

New lease asking **rents** are at \$984, up 3.5% ▲ from the previous year placing Tulsa at 30th overall in year-over-year rent growth.

Multifamily housing **demand** has been positive with **188** ▲ net units absorbed over the past twelve months. This is up **408** ▲ units from the previous year's loss of **-220** ▼ absorbed units.