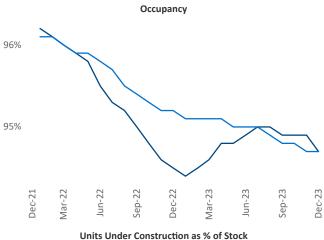

Contacts

Jeff Adler Vice President Jeff.Adler@yardi.com Razvan Cimpean SEO Engineer Razvan-I.Cimpean@yardi.com Tulsa
December 2023

**Tulsa** is the **61st** largest multifamily market with **66,227** completed units and **7,256** units in development, **2,877** of which have already broken ground.