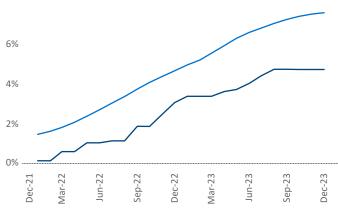

Contacts

Jeff Adler Vice President Jeff.Adler@yardi.com Razvan Cimpean SEO Engineer Razvan-I.Cimpean@yardi.com Tucson
December 2023

New lease asking **rents** are at **\$1,212**, up **1.4%** ▲ from the previous year placing Tucson at **66th** overall in year-over-year rent growth.