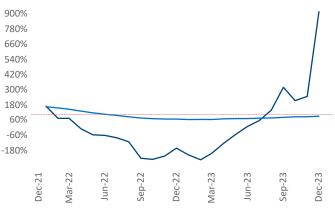

Multifamily housing **demand** has been positive with **1,292** ▲ net units absorbed over the past twelve months. This is up **2,769** ▲ units from the previous year's loss of **-1,477** ▼ absorbed units.