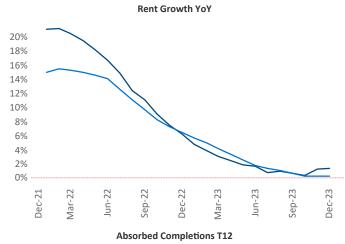

Contacts

Jeff Adler Vice President Jeff.Adler@yardi.com Razvan Cimpean SEO Engineer Razvan-I.Cimpean@yardi.com Tucson
December 2023

New lease asking **rents** are at **\$1,212**, up **1.4%** ▲ from the previous year placing Tucson at **66th** overall in year-over-year rent growth.

Multifamily housing **demand** has been positive with **1,292** ▲ net units absorbed over the past twelve months. This is up **2,769** ▲ units from the previous year's loss of **-1,477** ▼ absorbed units.