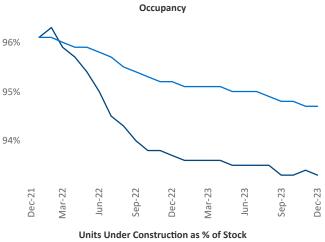

Multifamily housing **demand** has been positive with **1,292** ▲ net units absorbed over the past twelve months. This is up **2,769** ▲ units from the previous year's loss of **-1,477** ▼ absorbed units.