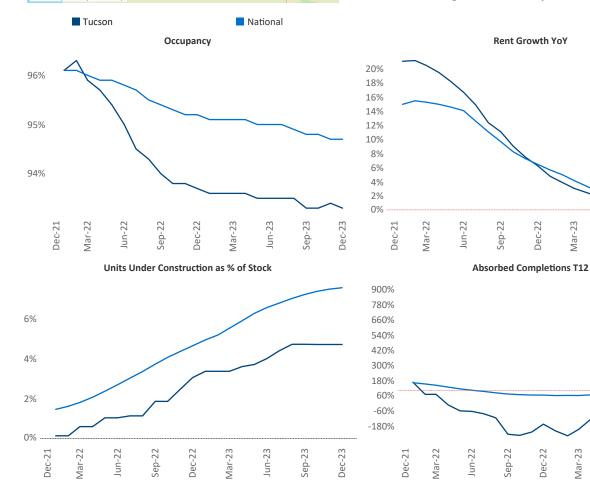

## Yardi Matrix

2

oint

© 2024 Mapbox © OpenStreetMap

Jeff Adler Vice President Jeff.Adler@yardi.com

Razvan Cimpean SEO Engineer

Tucson December 2023 Razvan-I.Cimpean@yardi.com

Tucson is the 60th largest multifamily market with 66,325 completed units and 8,867 units in development, 3,136 of which have already broken ground.

New lease asking **rents** are at **\$1,212**, up **1.4%** from the previous year placing Tucson at 66th overall in year-over-year rent growth.

Multifamily housing demand has been positive with **1,292** A net units absorbed over the past twelve months. This is up 2,769 units from the previous year's loss of -1,477 V absorbed units.