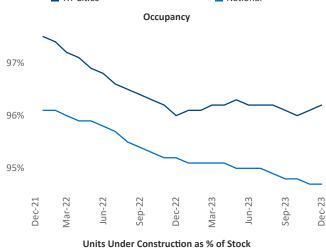

n Cimpean SEO Engineer Razvan-I.Cimpean@yardi.com

## Tri-Cities December 2023

**Tri-Cities** is the **114th** largest multifamily market with **18,325** completed units and **3,503** units in development, **1,189** of which have already broken ground.

New lease asking **rents** are at **\$1,349**, up **2.6%** ▲ from the previous year placing Tri-Cities at **46th** overall in year-over-year rent growth.

Multifamily housing **demand** has been positive with **881** ▲ net units absorbed over the past twelve months. This is up **541** ▲ units from the previous year's gain of **340** ▲ absorbed units.

**Employment** in Tri-Cities has grown by **1.8%** ▲ over the past 12 months, while hourly wages have risen by **8.0%** ▲ YoY to **\$33.38** according to the *Bureau of Labor Statistics*.











## **DISCLAIMER**

ALTHOUGH EVERY EFFORT IS MADE TO ENSURE THE ACCURACY, TIMELINESS AND COMPLETENESS OF THE INFORMATION PROVIDED IN THIS PUBLICATION, THE INFORMATION IS PROVIDED "AS IS" AND YARDI MATRIX DOES NOT GUARANTEE, WARRANT, REPRESENT OR UNDERTAKE THAT THE INFORMATION PROVIDED IS CORRECT, ACCURATE, CURRENT OR COMPLETE. YARDI MATRIX IS NOT LIABLE FOR ANY LOSS, CLAIM, OR DEMAND ARISING DIRECTLY OR INDIRECTLY FROM ANY USE OR RELIANCE UPON THE INFORMATION CONTAINED HEREIN.

## **COPYRIGHT NOTICE**

This document, publication and/or presentation (collectively, 'document') is protected by copyright, trademark and other intellectual property laws. Use of this document is subject to the terms and conditions of Yardi Systems, Inc. dba Yardi Matrix's Terms of Use <a href="http://www.y