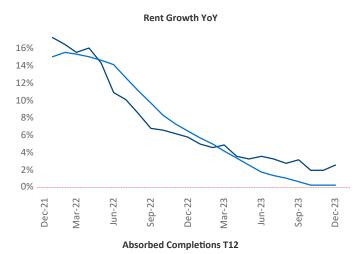

New lease asking **rents** are at **\$1,349**, up **2.6%** ▲ from the previous year placing Tri-Cities at **46th** overall in year-over-year rent growth.

Multifamily housing **demand** has been positive with **881** ▲ net units absorbed over the past twelve months. This is up **541** ▲ units from the previous year's gain of **340** ▲ absorbed units.