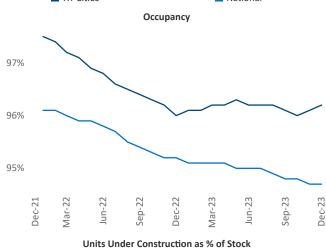

## Tri-Cities December 2023

**Tri-Cities** is the **114th** largest multifamily market with **18,325** completed units and **3,503** units in development, **1,189** of which have already broken ground.