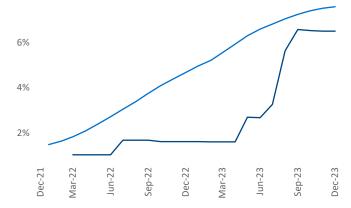

## Tri-Cities December 2023

**Tri-Cities** is the **114th** largest multifamily market with **18,325** completed units and **3,503** units in development, **1,189** of which have already broken ground.