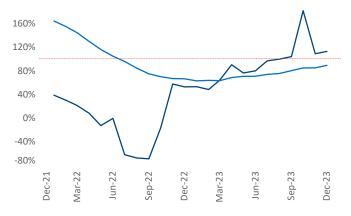

New lease asking **rents** are at **\$1,349**, up **2.6%** ▲ from the previous year placing Tri-Cities at **46th** overall in year-over-year rent growth.

Multifamily housing **demand** has been positive with **881** ▲ net units absorbed over the past twelve months. This is up **541** ▲ units from the previous year's gain of **340** ▲ absorbed units.