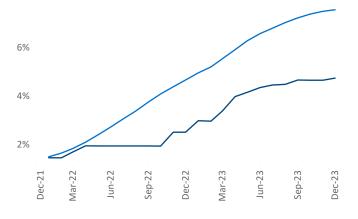

New lease asking **rents** are at **\$1,231**, up **1.6%** from the previous year placing Triad at **62nd** overall in year-over-year rent growth.

Multifamily housing **demand** has been positive with **4,695** ▲ net units absorbed over the past twelve months. This is up **5,604** ▲ units from the previous year's loss of **-909** ▼ absorbed units.