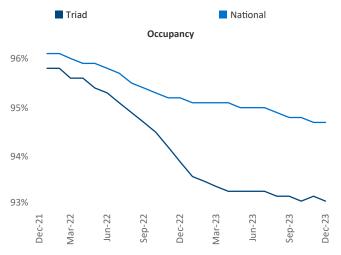

Goldston

Jeff Adler Vice President Jeff.Adler@yardi.com Raz

Burlington

Siler City

Robbins

Greensboro

Razvan Cimpean SEO Engineer Razvan-I.Cimpean@yardi.com

**Triad** is the **48th** largest multifamily market with **95,980** completed units and **26,399** units in development, **4,549** of which have already broken ground.

New lease asking **rents** are at **\$1,231**, up **1.6%** from the previous year placing Triad at **62nd** overall in year-over-year rent growth.

Multifamily housing **demand** has been positive with **4,695** ▲ net units absorbed over the past twelve months. This is up **5,604** ▲ units from the previous year's loss of **-909** ▼ absorbed units.